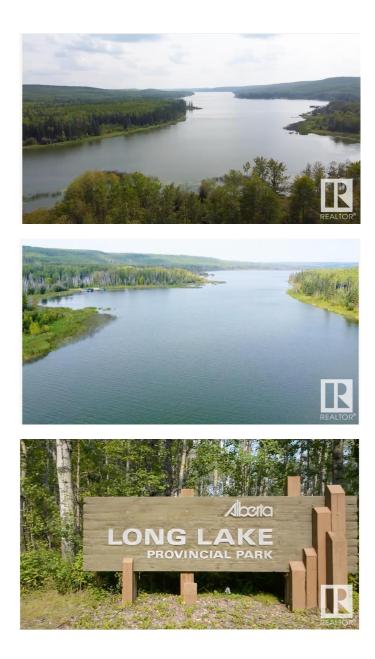

#### \$425,000

0 Bedroom, 0.00 Bathroom, Rural on 0.50 Acres

None, Rural Thorhild County, AB

A bare lot is a RARE find!! .50 acres of Undeveloped lake frontage, waiting for you! Wake up to the best views imaginable, unobstructed, picturesque views. Enjoy the call of the morning loon. The prestigious Long Lake. Long Lake community offers a beautiful lake life culture, Fishing, water sports, Playgrounds, walking trails, breathtaking views, tons of wildlife, exceptionally vibrant lake community. This private lot is located 1.5 hours from Edmonton. Long Lake has a provincial park offering amenities to include shower facilities, camping stalls, playgrounds, boat rentals, and a day beach for your long-stay guests. The lake is set up so that it has tons of natural shorelines! In fact, there are only a few lots left to develop. Block 11 is a beautiful spot on the lake waiting for your enjoyment.