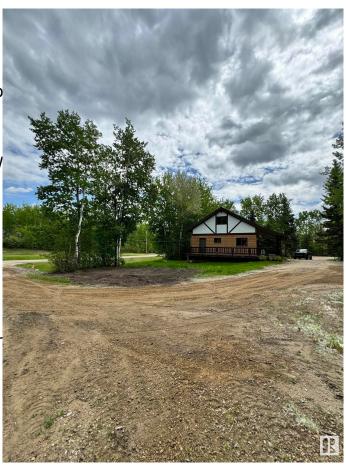

### \$215,000

3 Bedroom, 1.00 Bathroom, 1,087 sqft Rural on 0.50 Acres

Bonnie Lake Resort, Rural Smoky Lake County, AB

This charming 3-bedroom, 1-bathroom home offers the perfect blend of comfort and functionality. As you enter, you'll be greeted by a bright and airy living room where the centerpiece is the inviting wood fireplace, perfect for those cozy winter nights or ambiance any time of year. The open layout seamlessly connects the living area to the dining space, creating a welcoming atmosphere for both daily living and entertaining. This beautifully designed residence offers the advantage of a main floor bedroom and bathroom, perfect for those seeking easy accessibility and a flexible living. Upstairs, you'll find 2 comfortable bedrooms. Each room is generously sized with large windows that bring in natural light and offering views of the surrounding landscape. Whether you're looking for a year-round home or a seasonal getaway, this property offers a unique opportunity to live close to nature and the lake. The Bonnie Lake community offers various amenities, including tennis courts, a playground, and a golf course.

# **Community Information**

Address 375 Perch Cres

Area Rural Smoky Lake County

Subdivision Bonnie Lake Resort

City Rural Smoky Lake County

County ALBERTA

Province AB

Postal Code T0A 3L0