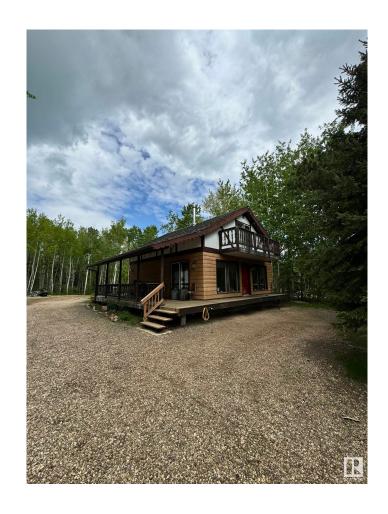

### \$215,000

3 Bedroom, 1.00 Bathroom, 1,087 sqft Rural on 0.50 Acres

Bonnie Lake Resort, Rural Smoky Lake County, AB

This charming 3-bedroom, 1-bathroom home offers the perfect blend of comfort and functionality. As you enter, you'll be greeted by a bright and airy living room where the centerpiece is the inviting wood fireplace, perfect for those cozy winter nights or ambiance any time of year. The open layout seamlessly connects the living area to the dining space, creating a welcoming atmosphere for both daily living and entertaining. This beautifully designed residence offers the advantage of a main floor bedroom and bathroom, perfect for those seeking easy accessibility and a flexible living. Upstairs, you'll find 2 comfortable bedrooms. Each room is generously sized with large windows that bring in natural light and offering views of the surrounding landscape. Whether you're looking for a year-round home or a seasonal getaway, this property offers a unique opportunity to live close to nature and the lake. The Bonnie Lake community offers various amenities, including tennis courts, a playground, and a golf course.

### **Exterior**

Exterior Wood

Exterior Features Backs Onto Park/Trees, Corr

Construction Wood

Foundation Concrete Perimeter