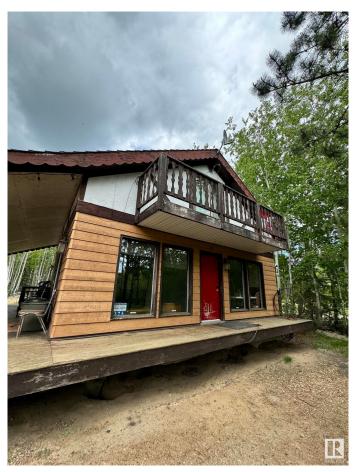

### \$215,000

3 Bedroom, 1.00 Bathroom, 1,087 sqft Rural on 0.50 Acres

Bonnie Lake Resort, Rural Smoky Lake County, AB

This charming 3-bedroom, 1-bathroom home offers the perfect blend of comfort and functionality. As you enter, you'll be greeted by a bright and airy living room where the centerpiece is the inviting wood fireplace, perfect for those cozy winter nights or ambiance any time of year. The open layout seamlessly connects the living area to the dining space, creating a welcoming atmosphere for both daily living and entertaining. This beautifully designed residence offers the advantage of a main floor bedroom and bathroom, perfect for those seeking easy accessibility and a flexible living. Upstairs, you'll find 2 comfortable bedrooms. Each room is generously sized with large windows that bring in natural light and offering views of the surrounding landscape. Whether you're looking for a year-round home or a seasonal getaway, this property offers a unique opportunity to live close to nature and the lake. The Bonnie Lake community offers various amenities, including tennis courts, a playground, and a golf course.

### **Exterior**

Exterior Wood

Exterior Features Backs Onto Park/Trees, Corr

Construction Wood

Foundation Concrete Perimeter