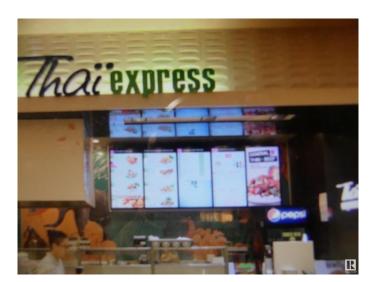

## \$398,800

0 Bedroom, 0.00 Bathroom, Business on 0.00 Acres

Summerlea, Edmonton, AB

Excellent franchise fast food in very busy shopping center in West Edmonton Mall. 10 year lease with 5 year option. About 5 years left on existing lease. Asking \$398,800.