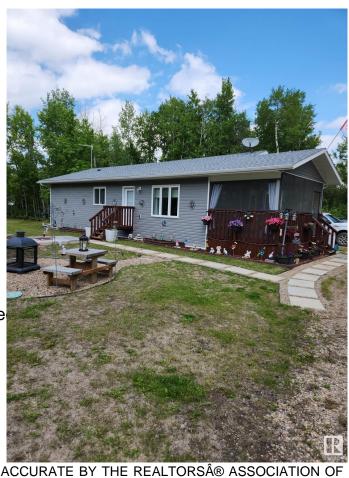

### \$269,500

2 Bedroom, 1.50 Bathroom, 1,150 sqft Rural on 0.21 Acres

Vincent Lake, Rural St. Paul County, AB

"Tucked Away" Almost new & includes balance of new home warranty, a wonderful 2 bedroom home at Vincent Lake, near St.Paul. This lovely 2 bedroom bungalow offers a lovely well designed kitchen(with corner pantry) to cook up your wonderful meal creations for family & friends. Open concept living & plenty of conveniences for every day living including a large walk in closet in the primary bedroom and a main floor laundry area too. Attached, screened in deck for your morning coffee & or evening relaxation. A sizeable yard with 3 sheds to keep lawn equipment covered plus adequate RV parking for your loved ones. The basement area is a crawl space featuring storage & the water holding tank (household water). Nice, inside & out.

#### **Amenities**

Features Crawl Space, Deck, Fire Pit

#### **Exterior**

Exterior Wood

Exterior Features Landscaped, Private Setting

Construction Wood

Foundation Insulated Concrete Form, Se