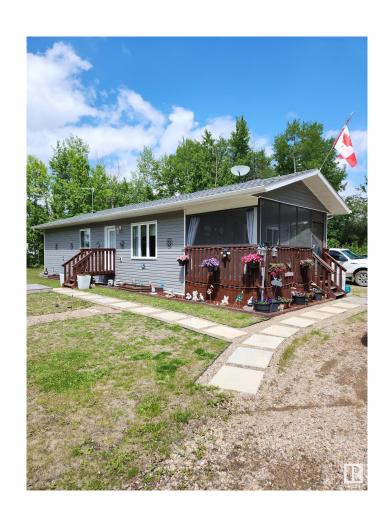

### \$269,500

2 Bedroom, 1.50 Bathroom, 1,150 sqft Rural on 0.21 Acres

Vincent Lake, Rural St. Paul County, AB

"Tucked Away" Almost new & includes balance of new home warranty, a wonderful 2 bedroom home at Vincent Lake, near St.Paul. This lovely 2 bedroom bungalow offers a lovely well designed kitchen(with corner pantry) to cook up your wonderful meal creations for family & friends. Open concept living & plenty of conveniences for every day living including a large walk in closet in the primary bedroom and a main floor laundry area too. Attached, screened in deck for your morning coffee & or evening relaxation. A sizeable yard with 3 sheds to keep lawn equipment covered plus adequate RV parking for your loved ones. The basement area is a crawl space featuring storage & the water holding tank (household water). Nice, inside & out.

#### **Amenities**

Features Crawl Space, Deck, Fire Pit

#### **Exterior**

Exterior Wood

Exterior Features Landscaped, Private Setting

Construction Wood

Foundation Insulated Concrete Form, Se