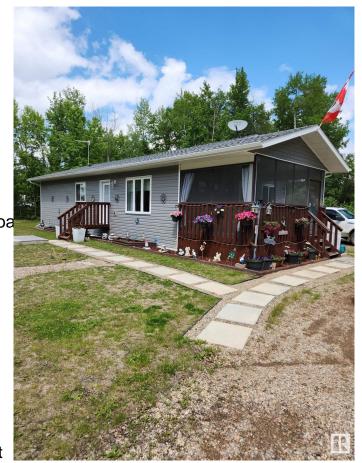

### \$269,500

2 Bedroom, 1.50 Bathroom, 1,150 sqft Rural on 0.21 Acres

Vincent Lake, Rural St. Paul County, AB

"Tucked Away" Almost new & includes balance of new home warranty, a wonderful 2 bedroom home at Vincent Lake, near St.Paul. This lovely 2 bedroom bungalow offers a lovely well designed kitchen(with corner pantry) to cook up your wonderful meal creations for family & friends. Open concept living & plenty of conveniences for every day living including a large walk in closet in the primary bedroom and a main floor laundry area too. Attached, screened in deck for your morning coffee & or evening relaxation. A sizeable yard with 3 sheds to keep lawn equipment covered plus adequate RV parking for your loved ones. The basement area is a crawl space featuring storage & the water holding tank (household water). Nice, inside & out.

#### **Amenities**

Features Crawl Space, Deck, Fire Pit

#### **Exterior**

Exterior Wood

Exterior Features Landscaped, Private Setting

Construction Wood

Foundation Insulated Concrete Form, Se