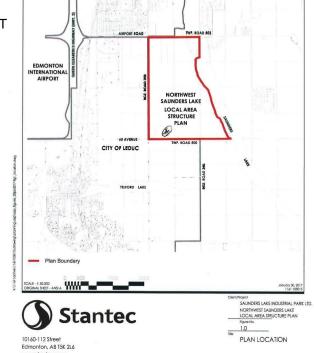

## \$3,890,000

0 Bedroom, 0.00 Bathroom, Rural on 59.80 Acres

None, Rural Leduc County, AB

APP 59.8 ACRES(MORE OR LESS).LOCATED ON 65 AVE BETWEEN RR 245 AND 250.PARCEL IS LOCATED IN LEDUC COUNTY AND HAS A GREAT POTENTIAL IN SAUNDERS LAKE AREA STRUCTURE PLAN.FUTURE PROPOSED ZONING IS MEDIUM INDUSTRIAL.