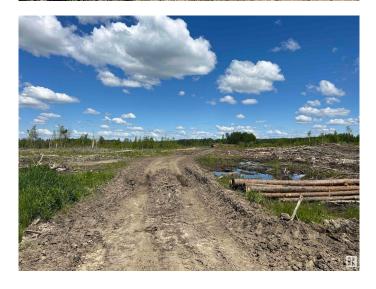

#### \$279,900

0 Bedroom, 0.00 Bathroom, Rural on 154.92 Acres

None, Rural Athabasca County, AB

A 154-acre parcel in Athabasca County, positioned between Highway 63 and Highway 831, just minutes from Long Lake Provincial Park. This land, with perimeter fencing in place, is ideal for livestock pasture, a perfect location for building your dream home, or a peaceful weekend retreat. Recently logged, it features numerous open areas.