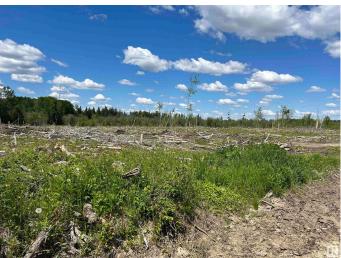

#### \$279,900

0 Bedroom, 0.00 Bathroom, Rural on 154.92 Acres

None, Rural Athabasca County, AB

A 154-acre parcel in Athabasca County, positioned between Highway 63 and Highway 831, just minutes from Long Lake Provincial Park. This land, with perimeter fencing in place, is ideal for livestock pasture, a perfect location for building your dream home, or a peaceful weekend retreat. Recently logged, it features numerous open areas.