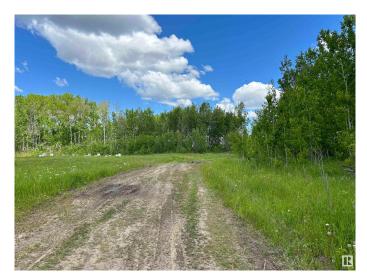

#### \$279,900

0 Bedroom, 0.00 Bathroom, Rural on 154.92 Acres

None, Rural Athabasca County, AB

A 154-acre parcel in Athabasca County, positioned between Highway 63 and Highway 831, just minutes from Long Lake Provincial Park. This land, with perimeter fencing in place, is ideal for livestock pasture, a perfect location for building your dream home, or a peaceful weekend retreat. Recently logged, it features numerous open areas.