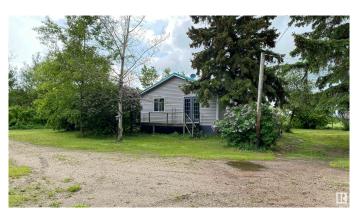

#### \$120,000

1 Bedroom, 1.00 Bathroom, 720 sqft Rural on 1.97 Acres

Ashmount (St. Paul County), Rural St. Paul County, AB

Located 3km southeast of Ashmont in the County of St. Paul is this stunning 2 acre property ready for development. Sometimes finding the perfect spot can be the hardest part when you're looking for a place in this budget. This parcel of land is something you need to see in person before the snow falls. Every tree is located in the best spot, with a mixture of trees and shrubs, lilacs and shade, backing farm land but no wind to bother you, no neighbours but close enough to town for schools or shopping. It is truly beautiful! Everything has been cleaned out, move in ready, the sky is the limit when you take quick possession, NO cleaning up after anyone, just a blank canvas to make your future real estate goals come true! The home has newer windows, a metal roof and high efficiency furnace. In the basement there is a cistern and out back a septic holding tank. A small single garage/shed comes with the property and it is available for immediate possession. Property taxes for 2024 are \$813.44!

### **Essential Information**

MLS® # E4395151 Price \$120,000 Bedrooms 1

Bathrooms 1.00

Full Baths 1

Square Footage 720

Acres 1.97

Year Built 1940

Type Rural