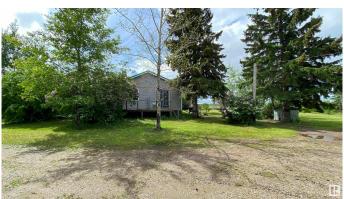

#### \$120,000

1 Bedroom, 1.00 Bathroom, 720 sqft Rural on 1.97 Acres

Ashmount (St. Paul County), Rural St. Paul County, AB

Located 3km southeast of Ashmont in the County of St. Paul is this stunning 2 acre property ready for development. Sometimes finding the perfect spot can be the hardest part when you're looking for a place in this budget. This parcel of land is something you need to see in person before the snow falls. Every tree is located in the best spot, with a mixture of trees and shrubs, lilacs and shade, backing farm land but no wind to bother you, no neighbours but close enough to town for schools or shopping. It is truly beautiful! Everything has been cleaned out, move in ready, the sky is the limit when you take quick possession, NO cleaning up after anyone, just a blank canvas to make your future real estate goals come true! The home has newer windows, a metal roof and high efficiency furnace. In the basement there is a cistern and out back a septic holding tank. A small single garage/shed comes with the property and it is available for immediate possession. Property taxes for 2024 are \$813.44!

### **Essential Information**

MLS® # E4395151 Price \$120,000 Bedrooms 1

Bathrooms 1.00

Full Baths 1

Square Footage 720

Acres 1.97

Year Built 1940

Type Rural