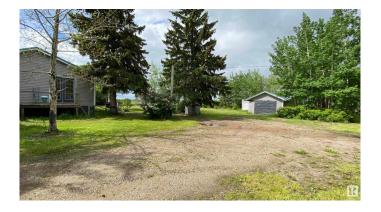

#### \$120,000

1 Bedroom, 1.00 Bathroom, 720 sqft Rural on 1.97 Acres

Ashmount (St. Paul County), Rural St. Paul County, AB

Located 3km southeast of Ashmont in the County of St. Paul is this stunning 2 acre property ready for development. Sometimes finding the perfect spot can be the hardest part when you're looking for a place in this budget. This parcel of land is something you need to see in person before the snow falls. Every tree is located in the best spot, with a mixture of trees and shrubs, lilacs and shade, backing farm land but no wind to bother you, no neighbours but close enough to town for schools or shopping. It is truly beautiful! Everything has been cleaned out, move in ready, the sky is the limit when you take quick possession, NO cleaning up after anyone, just a blank canvas to make your future real estate goals come true! The home has newer windows, a metal roof and high efficiency furnace. In the basement there is a cistern and out back a septic holding tank. A small single garage/shed comes with the property and it is available for immediate possession. Property taxes for 2024 are \$813.44!

#### **Amenities**

Features R.V. Storage