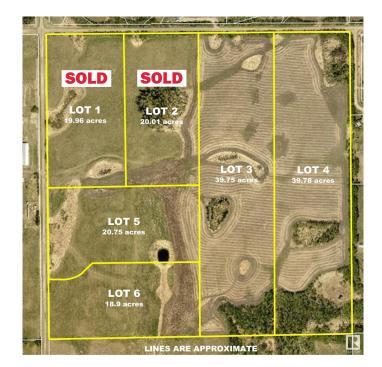

#### \$379,900

0 Bedroom, 0.00 Bathroom, Rural on 18.90 Acres

None, Rural Strathcona County, AB

Located 10 minutes from town and minutes to Ardrossan schools, this 18.9 acre parcel offers a wonderful build site and a great place to build your new country home. Post and rail fencing is installed along frontage of lots.

#### **Essential Information**

| MLS® #    | E4396568        |
|-----------|-----------------|
| Price     | \$379,900       |
| Bathrooms | 0.00            |
| Acres     | 18.90           |
| Туре      | Rural           |
| Sub-Type  | Vacant Lot/Land |
| Status    | Active          |

#### **Community Information**

| Address     | Rr 212 & Twp Rd 534     |
|-------------|-------------------------|
| Area        | Rural Strathcona County |
| Subdivision | None                    |
| City        | Rural Strathcona County |
| County      | ALBERTA                 |
| Province    | AB                      |
| Postal Code | T8E 2C8                 |