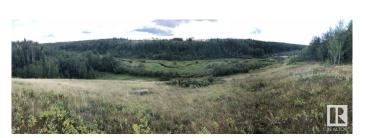

## \$320,000

0 Bedroom, 0.00 Bathroom, Rural on 141.85 Acres

None, Rural St. Paul County, AB

Look no further than this stunning 141.85-acre property. This land is perfect for those looking for great pasture land with water access to Dog Rump Creek. It has plenty of space for various agricultural or recreational activities. Power is installed and it is fenced for cattle. This property is only 10 minutes from St Paul. Don't miss this opportunity to own a piece of land where you can truly unwind and enjoy the beauty of nature every day. LSD NW27-58-8-W4