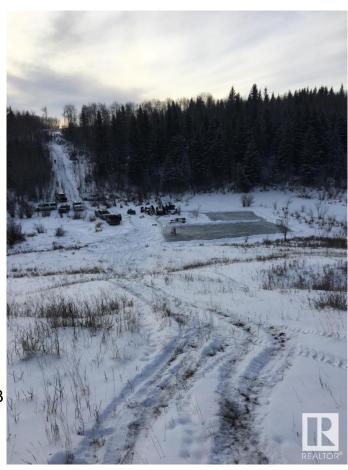

## \$320,000

0 Bedroom, 0.00 Bathroom, Rural on 141.85 Acres

None, Rural St. Paul County, AB

Look no further than this stunning 141.85-acre property. This land is perfect for those looking for great pasture land with water access to Dog Rump Creek. It has plenty of space for various agricultural or recreational activities. Power is installed and it is fenced for cattle. This property is only 10 minutes from St Paul. Don't miss this opportunity to own a piece of land where you can truly unwind and enjoy the beauty of nature every day. LSD NW27-58-8-W4