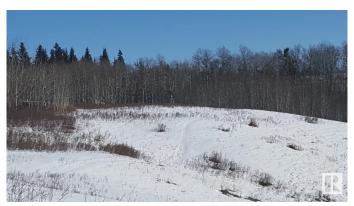

## \$320,000

0 Bedroom, 0.00 Bathroom, Rural on 141.85 Acres

None, Rural St. Paul County, AB

Look no further than this stunning 141.85-acre property. This land is perfect for those looking for great pasture land with water access to Dog Rump Creek. It has plenty of space for various agricultural or recreational activities. Power is installed and it is fenced for cattle. This property is only 10 minutes from St Paul. Don't miss this opportunity to own a piece of land where you can truly unwind and enjoy the beauty of nature every day. LSD NW27-58-8-W4