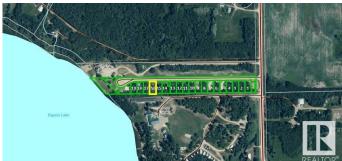

#### \$157,500

0 Bedroom, 0.00 Bathroom, Rural on 0.16 Acres

None, Rural Wetaskiwin County, AB

Own your own RV lot with direct access to Pigeon Lake in a gated, private community. Lot size is 60' x 117'. Condominium Property with RV pad already constructed, and electricity and connection already made to community/municipal sewer line. Just bring your RV. It's ready to go! Common property includes the road and lake front area with 240' of lake frontage. Low condo fees of \$50/mo. Additional lots available with RV pad already built and utility connections completed. Great Opportunity to Be at the Lake at a Great Value!

## **Community Information**

| Address     | 161 470044 Rge Rd 281   |
|-------------|-------------------------|
| Area        | Rural Wetaskiwin County |
| Subdivision | None                    |

| City        | Rural Wetaskiwin County |
|-------------|-------------------------|
| County      | ALBERTA                 |
| Province    | AB                      |
| Postal Code | T0C 2C0                 |