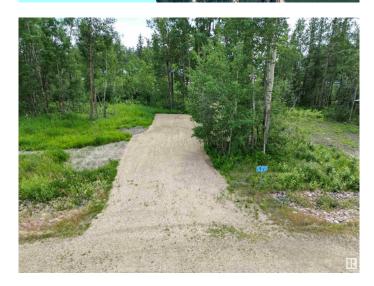

#### \$157,500

0 Bedroom, 0.00 Bathroom, Rural on 0.16 Acres

None, Rural Wetaskiwin County, AB

Own your own RV lot with direct access to Pigeon Lake in a gated, private community. Lot size is 60' x 117'. Condominium Property with RV pad already constructed, and electricity and connection already made to community/municipal sewer line. Just bring your RV. It's ready to go! Common property includes the road and lake front area with 240' of lake frontage. Low condo fees of \$50/mo. Additional lots available with RV pad already built and utility connections completed. Great Opportunity to Be at the Lake at a Great Value!