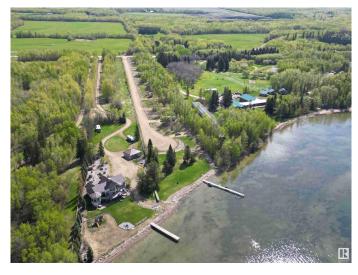

#### \$157,500

0 Bedroom, 0.00 Bathroom, Rural on 0.16 Acres

None, Rural Wetaskiwin County, AB

Own your own RV lot with direct access to Pigeon Lake in a gated, private community. Lot size is 60' x 117'. Condominium Property with RV pad already constructed, and electricity and connection already made to community/municipal sewer line. Just bring your RV. It's ready to go! Common property includes the road and lake front area with 240' of lake frontage. Low condo fees of \$50/mo. Additional lots available with RV pad already built and utility connections completed. Great Opportunity to Be at the Lake at a Great Value!

#### Exterior

Exterior Features Beach Access, Boating, Gated Community, Golf Nearby, No Through Road, See Remarks