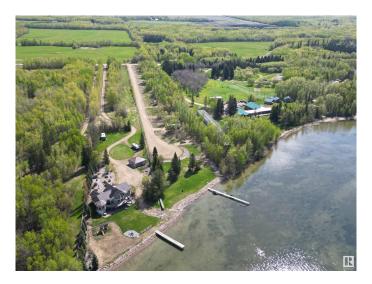

## \$130,500

0 Bedroom, 0.00 Bathroom, Rural on 0.16 Acres

None, Rural Wetaskiwin County, AB

Own your own RV lot with direct access to Pigeon Lake in a gated, private community. Lot size is 60' x 117'. Condominium Property with natural gas, electricity and sewer at the lot line. Common property includes the road and lake front area with 240' of lake frontage. Low condo fees of \$50/mo. Additional lots available with RV pads already built and utility connections completed. Great Opportunity to Be at the Lake at a Great Value!

#### **Exterior**

Exterior Features Beach Access, Boating, Gated Community, Golf Nearby, No Through

Road, Recreation Use, See Remarks