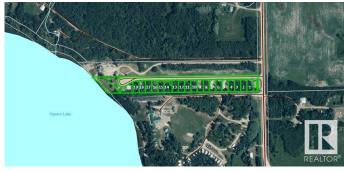

## \$130,500

0 Bedroom, 0.00 Bathroom, Rural on 0.16 Acres

None, Rural Wetaskiwin County, AB

Own your own RV lot with direct access to Pigeon Lake in a gated, private community. Lot size is 60' x 117'. Condominium Property with natural gas, electricity and sewer at the lot line. Common property includes the road and lake front area with 240' of lake frontage. Low condo fees of \$50/mo. Additional lots available with RV pads already built and utility connections completed. Great Opportunity to Be at the Lake at a Great Value!

## **Community Information**

Address 137 470044 Rge Rd 281
Area Rural Wetaskiwin County

Subdivision None

City Rural Wetaskiwin County

County ALBERTA

Province AB

Postal Code T0C 2C0