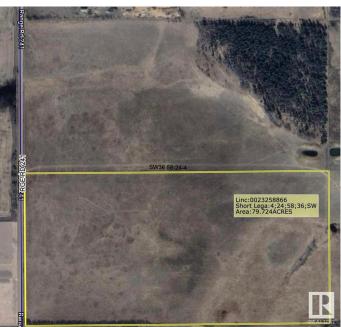

### \$799,000

0 Bedroom, 0.00 Bathroom, Rural on 160.00 Acres

None, Rural Westlock County, AB

Great opportunity to own a quarter section of farm land in Westlock county. This property has two 80 acre parcels (separate titles) currently in pasture land for Cattle. Property is fenced and is currently grazing cattle. Excellent opportunity for cereal crop land development into seed-able acres. Conveniently located close to pavement (Lily Lake Road).

### **Exterior**

Exterior Features Fenced