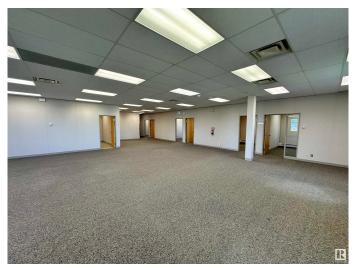

#### **\$0**

0 Bedroom, 0.00 Bathroom, Office on 0.00 Acres

None, Leduc, AB

Prime Commercial Property with Highway Exposure: Discover an exceptional opportunity with this 13,162 sq.ft.± commercial building located along Sparrow Drive, offering prime exposure on Highway 2. Situated on 1.87ű acres, the property provides easy access to Nisku, Leduc, QEII Highway, and Edmonton, making it a strategic hub for business operations. Featuring 80 surface stalls on site (approximately 6 stalls per 1,000 sq.ft.), this property also boasts a long-term tenant, Agriculture Financial Services Corporation, occupying the south half of the building. Ideal for investors or businesses seeking stability and high visibility, this property presents a rare chance to secure a valuable asset in a rapidly growing area.