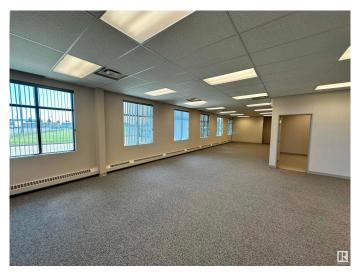

#### **\$0**

0 Bedroom, 0.00 Bathroom, Office on 0.00 Acres

None, Leduc, AB

Prime Commercial Property with Highway Exposure: Discover an exceptional opportunity with this 13,162 sq.ft.± commercial building located along Sparrow Drive, offering prime exposure on Highway 2. Situated on 1.87ű acres, the property provides easy access to Nisku, Leduc, QEII Highway, and Edmonton, making it a strategic hub for business operations. Featuring 80 surface stalls on site (approximately 6 stalls per 1,000 sq.ft.), this property also boasts a long-term tenant, Agriculture Financial Services Corporation, occupying the south half of the building. Ideal for investors or businesses seeking stability and high visibility, this property presents a rare chance to secure a valuable asset in a rapidly growing area.