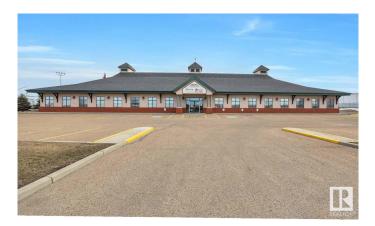

#### **\$0**

0 Bedroom, 0.00 Bathroom, Office on 0.00 Acres

None, Leduc, AB

Prime Commercial Property with Highway Exposure: Discover an exceptional opportunity with this 13,162 sq.ft.± commercial building located along Sparrow Drive, offering prime exposure on Highway 2. Situated on 1.87ű acres, the property provides easy access to Nisku, Leduc, QEII Highway, and Edmonton, making it a strategic hub for business operations. Featuring 80 surface stalls on site (approximately 6 stalls per 1,000 sq.ft.), this property also boasts a long-term tenant, Agriculture Financial Services Corporation, occupying the south half of the building. Ideal for investors or businesses seeking stability and high visibility, this property presents a rare chance to secure a valuable asset in a rapidly growing area.