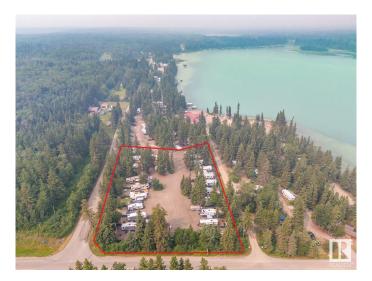

## \$549,900

0 Bedroom, 0.00 Bathroom, Business with Property on 0.00 Acres

Crane Lake, Rural Bonnyville M.D., AB

Prime Location at Crane Lake! This is your opportunity to own your own piece of Bodina Resort! This privately owned campground is situated on 1.61 Acre Parcel and offers 20 private fully serviced camp sites with power gas water and sewer connections, majority of clientele is seasonal rentals from May long weekend to September long weekend at \$4000 per site with an optional \$500 fee to store the unit on site for the winter months as well. Bodina Resort at Crane lake has been a destination for families for decades with a solid clientele list there is rarely an open site available! Visit and you'll see why; with mature spruce trees, fire pits and picnic tables, privacy fencing and paved walkways are already in place, the work is done! Come and own your own business and enjoy the summer at one of the nicest lakes in the Lakeland! Can be sold in conjunction with the store and house, shop, garage, bunkies, and dry lakefront cabin complete with 15 more campsites!! Check out MLS E4399427 for additional details!