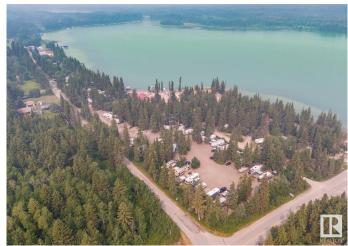

## \$549,900

0 Bedroom, 0.00 Bathroom, Business with Property on 0.00 Acres

Crane Lake, Rural Bonnyville M.D., AB

Prime Location at Crane Lake! This is your opportunity to own your own piece of Bodina Resort! This privately owned campground is situated on 1.61 Acre Parcel and offers 20 private fully serviced camp sites with power gas water and sewer connections, majority of clientele is seasonal rentals from May long weekend to September long weekend at \$4000 per site with an optional \$500 fee to store the unit on site for the winter months as well. Bodina Resort at Crane lake has been a destination for families for decades with a solid clientele list there is rarely an open site available! Visit and you'll see why; with mature spruce trees, fire pits and picnic tables, privacy fencing and paved walkways are already in place, the work is done! Come and own your own business and enjoy the summer at one of the nicest lakes in the Lakeland! Can be sold in conjunction with the store and house, shop, garage, bunkies, and dry lakefront cabin complete with 15 more campsites!! Check out MLS E4399427 for additional details!