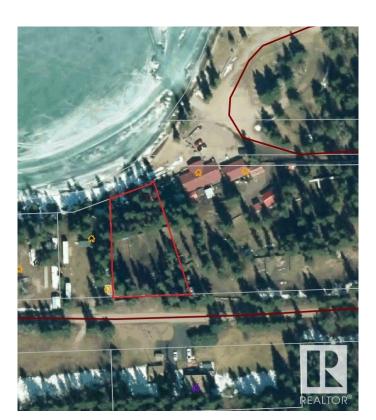

# \$699,900

2 Bedroom, 0.50 Bathroom, 384 sqft Rural on 0.53 Acres

Crane Lake, Rural Bonnyville M.D., AB

Some of the best lake frontage on Crane Lake! This half acre lot is currently set up with 4 fully serviced RV sites with a long drop toilet and 2 dry cabins with a storage shed at the water's edge with a sandy beach. The main cabin sits on steel pilings and has two bedrooms, and an open living area as does the second cabin that sits on skids. You won't need much dock here as it is in the deepest part of the lake! Invite all your friends to spend the summer at the lake or clear it all out and build your dream home in the one of the best locations on Crane Lake the choice is yours! Start making memories of a lifetime today, If you are looking to work and live at Crane Lake year round check out the other two parcels of Bodina Resort that are also available for sale E4399409 and E4399427 you could just buy all three lots together!

# **Community Information**

Address 12 63532 Range Road 444

Area Rural Bonnyville M.D.

Subdivision Crane Lake

City Rural Bonnyville M.D.

County ALBERTA

Province AB

Postal Code T9N 2J3