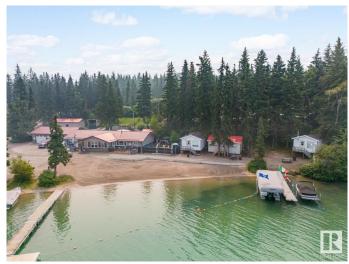

# \$699,900

2 Bedroom, 0.50 Bathroom, 384 sqft Rural on 0.53 Acres

Crane Lake, Rural Bonnyville M.D., AB

Some of the best lake frontage on Crane Lake! This half acre lot is currently set up with 4 fully serviced RV sites with a long drop toilet and 2 dry cabins with a storage shed at the water's edge with a sandy beach. The main cabin sits on steel pilings and has two bedrooms, and an open living area as does the second cabin that sits on skids. You won't need much dock here as it is in the deepest part of the lake! Invite all your friends to spend the summer at the lake or clear it all out and build your dream home in the one of the best locations on Crane Lake the choice is yours! Start making memories of a lifetime today, If you are looking to work and live at Crane Lake year round check out the other two parcels of Bodina Resort that are also available for sale E4399409 and E4399427 you could just buy all three lots together!