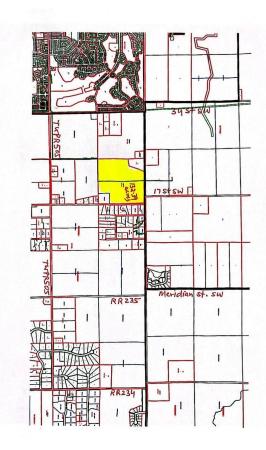

#### \$3,958,461

0 Bedroom, 0.00 Bathroom, Rural on 132.39 Acres

None, Rural Leduc County, AB

132.39 acres, more or less, located on TWPR 510 Between RR 241 & 240 in Leduc County. It is extremely well located excellent piece of land just steps east of city of Beaumont, on SW Corner of TWPR 510 and RR 240. It is a great holding property for future developments situated only two minutes east of Beaumont's Colonial golf course and only five minutes to Eagle Rock Golf course on RR 234 & TWPR 510. Easy Access to city of Beaumont, City of Edmonton south side, South Edmonton shopping establishments, 15 minutes to Edmonton International Airport and Nisku and city of Leduc Industrial Business parks. It is Certainly a great investment for future developments.