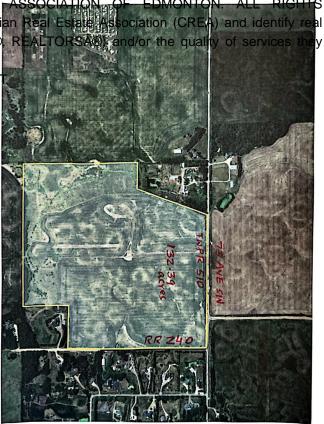

#### \$3,958,461

0 Bedroom, 0.00 Bathroom, Rural on 132.39 Acres

None, Rural Leduc County, AB

132.39 acres, more or less, located on TWPR 510 Between RR 241 & 240 in Leduc County. It is extremely well located excellent piece of land just steps east of city of Beaumont, on SW Corner of TWPR 510 and RR 240. It is a great holding property for future developments situated only two minutes east of Beaumont's Colonial golf course and only five minutes to Eagle Rock Golf course on RR 234 & TWPR 510. Easy Access to city of Beaumont, City of Edmonton south side, South Edmonton shopping establishments, 15 minutes to Edmonton International Airport and Nisku and city of Leduc Industrial Business parks. It is Certainly a great investment for future developments.

DATA IS DEEMED RELIABLE BUT IS NOT GUARANTEED ACCURATE BY THE REALTORS® ASSOCIATION OF EDMONTON. COPYRIGHT 2025 BY THE REALTORS® ASSOCIATION OF EDMONTON. ALL RIGHTS

RESERVED.Trademarks are owned or controlled by the Canadian Real Est estate professionals who are members of CREA (REALTOR®, REALTOR provide (MLS®, Multiple Listing Service®)