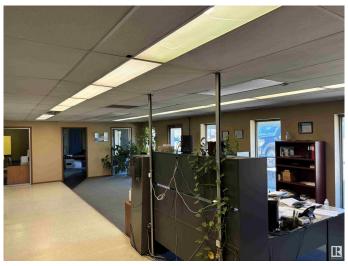

### \$749,000

0 Bedroom, 0.00 Bathroom, Industrial on 0.00 Acres

Drayton Valley, Drayton Valley, AB

Located on 50 Ave, close to Hwy 22, this 1.1 acre lot comes with a 9000+ sq ft building with 3 offices and 3 bays. The office and shop configuration is: One large office bay (approx. 30' x 54') combined with a large shop bay (approx. 48' x 54') with two 14' x 14' overhead doors and a 10' x 50' mezzanine and two smaller office bays (approximately 30' x 28') each combined with their own shop bay (approx. 28' x 48') and 14' x 14' overhead door. Adjoining 1.1 acre lot to the east, Lot 5, is also available for sale. Zoned C-Gen (Commercial, General District).