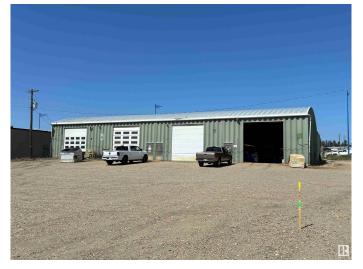

### \$749,000

0 Bedroom, 0.00 Bathroom, Industrial on 0.00 Acres

Drayton Valley, Drayton Valley, AB

Located on 50 Ave, close to Hwy 22, this 1.1 acre lot comes with a 9000+ sq ft building with 3 offices and 3 bays. The office and shop configuration is: One large office bay (approx. 30' x 54') combined with a large shop bay (approx. 48' x 54') with two 14' x 14' overhead doors and a 10' x 50' mezzanine and two smaller office bays (approximately 30' x 28') each combined with their own shop bay (approx. 28' x 48') and 14' x 14' overhead door. Adjoining 1.1 acre lot to the east, Lot 5, is also available for sale. Zoned C-Gen (Commercial, General District).