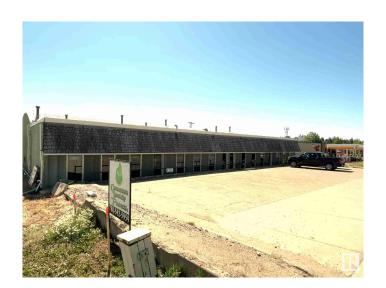

### \$749,000

0 Bedroom, 0.00 Bathroom, Industrial on 0.00 Acres

Drayton Valley, Drayton Valley, AB

Located on 50 Ave, close to Hwy 22, this 1.1 acre lot comes with a 9000+ sq ft building with 3 offices and 3 bays. The office and shop configuration is: One large office bay (approx. 30' x 54') combined with a large shop bay (approx. 48' x 54') with two 14' x 14' overhead doors and a 10' x 50' mezzanine and two smaller office bays (approximately 30' x 28') each combined with their own shop bay (approx. 28' x 48') and 14' x 14' overhead door. Adjoining 1.1 acre lot to the east, Lot 5, is also available for sale. Zoned C-Gen (Commercial, General District).