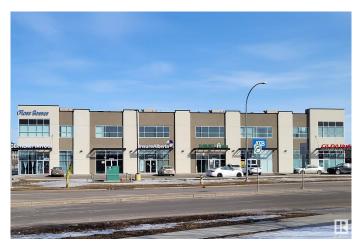

#### \$315,000

0 Bedroom, 0.00 Bathroom, Office on 0.00 Acres

Girard Industrial, Edmonton, AB

Prime office space available immediately for sale/lease in Regency Argyll Plaza, located in a high-traffic area with excellent visibility at the crossing of Argyll Road and 76 Avenue NW, opposite to Pure Casino. Affordable lease rate, and low common area cost/condo fee, this space is ideal for a wide range of businesses. Ample scrambled parking on site and easy access to major freeways. Can be combined with unit# 201, a 1,098 SF bay for a total of 2,357 SF space. Elevator access and close to stairs. Lots of glazing, facing Argyll Road. Please explore the opportunity to establish your business in this prime location.