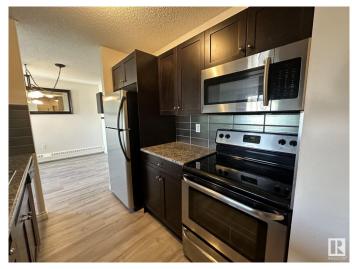

#### \$229,000

2 Bedroom, 2.00 Bathroom, 936 sqft Condo / Townhouse on 0.00 Acres

Queen Mary Park, Edmonton, AB

RENOVATED AND MOVE IN READY AMAZING SPACE OVER LOOKING THE INNER COURTYARD AND IN THE HEART OF THE BREWERY DISTRICT!!! FABULOUS TOP FLOOR CORNER UNIT in "THE POINTE II"! This is an impressive quality renovated & spacious 2 bedroom 2 bathroom top floor QUIET corner unit that has large sized living areas. The space features plank flooring, lots of closet and storage space, bedrooms that will fit queen and king beds, in suite laundry, beautiful kitchen with stainless appliances and a serving window with an eating bar, spacious living room with a large deck and a large dinning area. The 2 bedrooms are at opposite ends of the suite so great for privacy. An impressive and a must see apartment!

### Interior

Interior Features ensuite bathroom

Appliances Dishwasher-Built-In, Dryer, Hood Fan, Refrigerator, Stove-Electric,

Washer

Heating Baseboard, Natural Gas, Water