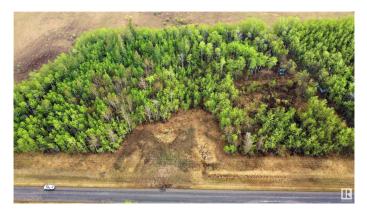

#### \$89,900

0 Bedroom, 0.00 Bathroom, Rural on 7.98 Acres

None, Rural Bonnyville M.D., AB

Private, peaceful and perfect! Located only 2.5 miles north of highway 28 ideally situated between Fort Kent and Ardmore and range road 443, this 8 acre parcel is your answer to country serenity. Great spot for hunting, quadding, and relaxing. Approximately half bush and half cleared, this property is ready for your home or getaway!

## Exterior

Exterior Features Private Setting, Treed Lot