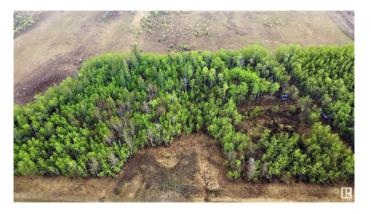

#### \$89,900

0 Bedroom, 0.00 Bathroom, Rural on 7.98 Acres

None, Rural Bonnyville M.D., AB

Private, peaceful and perfect! Located only 2.5 miles north of highway 28 ideally situated between Fort Kent and Ardmore and range road 443, this 8 acre parcel is your answer to country serenity. Great spot for hunting, quadding, and relaxing. Approximately half bush and half cleared, this property is ready for your home or getaway!

## Exterior

Exterior Features Private Setting, Treed Lot