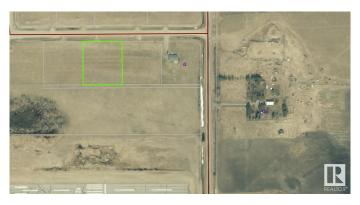

#### \$59,500

0 Bedroom, 0.00 Bathroom, Rural on 1.53 Acres

White Rose Estates, Rural Bonnyville M.D., AB

Country Residential acreage in White Rose Estates subdivision only 2 miles north of Sobey's in Bonnyville. Access road will be paved to approaches. Practical restrictive covenants. This 1.53 acre parcel has power already paid for and gas is conveniently available at the property line. High land makes for minimal site prep. Great proximity to town at a great price!

### **Community Information**

| Address     | Twp Rd 614 Rge Rd 455 |
|-------------|-----------------------|
| Area        | Rural Bonnyville M.D. |
| Subdivision | White Rose Estates    |
| City        | Rural Bonnyville M.D. |
| County      | ALBERTA               |
| Province    | AB                    |
| Postal Code | T9N 2G9               |