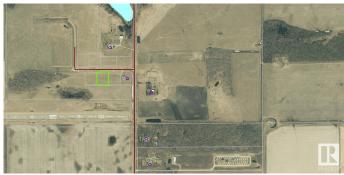

#### \$59,500

0 Bedroom, 0.00 Bathroom, Rural on 1.53 Acres

White Rose Estates, Rural Bonnyville M.D., AB

Country Residential acreage in White Rose Estates subdivision only 2 miles north of Sobey's in Bonnyville. Access road will be paved to approaches. Practical restrictive covenants. This 1.53 acre parcel has power already paid for and gas is conveniently available at the property line. High land makes for minimal site prep. Great proximity to town at a great price!

### **Community Information**

| Address     | Twp Rd 614 Rge Rd 455 |
|-------------|-----------------------|
| Area        | Rural Bonnyville M.D. |
| Subdivision | White Rose Estates    |
| City        | Rural Bonnyville M.D. |
| County      | ALBERTA               |
| Province    | AB                    |
| Postal Code | T9N 2G9               |