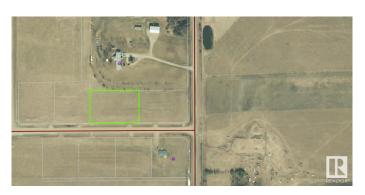

## \$59,500

0 Bedroom, 0.00 Bathroom, Rural on 1.66 Acres

White Rose Estates, Rural Bonnyville M.D., AB

Country Residential acreage in White Rose Estates subdivision only 2 miles north of Sobey's in Bonnyville. Access road will be paved to approaches. Practical restrictive covenants. This 1.53 acre parcel has power already paid for and gas is conveniently available at the property line. High land makes for minimal site prep. Great proximity to town at a great price!

## **Community Information**

Address Twp Rd 614 Rr 455

Area Rural Bonnyville M.D.

Subdivision White Rose Estates

City Rural Bonnyville M.D.

County ALBERTA

Province AB

Postal Code T9N 2G9