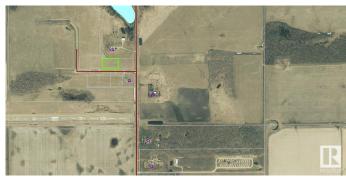

## \$59,500

0 Bedroom, 0.00 Bathroom, Rural on 1.66 Acres

White Rose Estates, Rural Bonnyville M.D., AB

Country Residential acreage in White Rose Estates subdivision only 2 miles north of Sobey's in Bonnyville. Access road will be paved to approaches. Practical restrictive covenants. This 1.53 acre parcel has power already paid for and gas is conveniently available at the property line. High land makes for minimal site prep. Great proximity to town at a great price!

## **Community Information**

Address Twp Rd 614 Rr 455

Area Rural Bonnyville M.D.

Subdivision White Rose Estates

City Rural Bonnyville M.D.

County ALBERTA

Province AB

Postal Code T9N 2G9