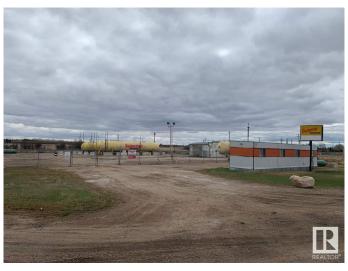

## \$99,900

0 Bedroom, 0.00 Bathroom, Industrial on 0.00 Acres

Elk Point, Elk Point, AB

Ideally located right on Railway Ave in Elk Point, this location offers great accessibility to highway 41 makes this an ideal location for Oil Field industry related business. This Industrial parcel is just under 1.5 acres and features fencing and an onsite office. This yard has been well graveled and packed over the years with 35 years of use by the current seller. Rest assured your equipment won't sink out of sight! All propane tanks will be removed by the seller. With Industrial Zoning (m) this is essentially a blank canvas for your new location! The price is right, well below the assessed value of \$360,000! It's prime time to make your move!