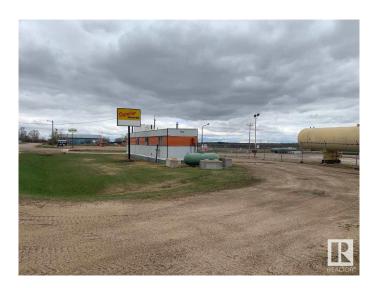

## \$99,900

0 Bedroom, 0.00 Bathroom, Industrial on 0.00 Acres

Elk Point, Elk Point, AB

Ideally located right on Railway Ave in Elk Point, this location offers great accessibility to highway 41 makes this an ideal location for Oil Field industry related business. This Industrial parcel is just under 1.5 acres and features fencing and an onsite office. This yard has been well graveled and packed over the years with 35 years of use by the current seller. Rest assured your equipment won't sink out of sight! All propane tanks will be removed by the seller. With Industrial Zoning (m) this is essentially a blank canvas for your new location! The price is right, well below the assessed value of \$360,000! It's prime time to make your move!