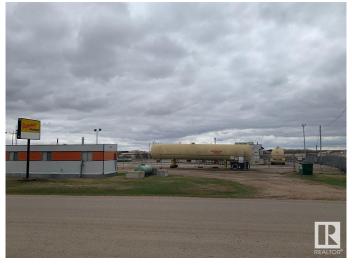

## \$99,900

0 Bedroom, 0.00 Bathroom, Industrial on 0.00 Acres

Elk Point, Elk Point, AB

Ideally located right on Railway Ave in Elk Point, this location offers great accessibility to highway 41 makes this an ideal location for Oil Field industry related business. This Industrial parcel is just under 1.5 acres and features fencing and an onsite office. This yard has been well graveled and packed over the years with 35 years of use by the current seller. Rest assured your equipment won't sink out of sight! All propane tanks will be removed by the seller. With Industrial Zoning (m) this is essentially a blank canvas for your new location! The price is right, well below the assessed value of \$360,000! It's prime time to make your move!