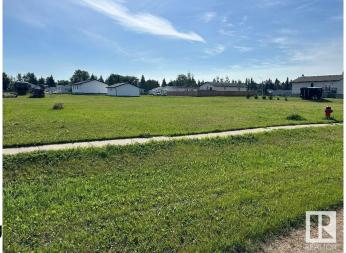

#### \$22,900

0 Bedroom, 0.00 Bathroom, Single Family on 0.00 Acres

Warburg, Warburg, AB

58 ft x 162.36 ft Vacant Residential Lot located in The Village of Warburg. Municipal Services at property line.

### Exterior

Exterior Features Flat Site, Level Land, Playg See Remarks