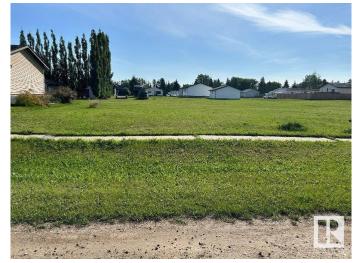

#### \$22,900

0 Bedroom, 0.00 Bathroom, Single Family on 0.00 Acres

Warburg, Warburg, AB

58 ft x 162.36 ft Vacant Residential Lot located in The Village of Warburg. Municipal Services at property line.

### Exterior

Exterior Features Flat Site, Level Land, Playg See Remarks