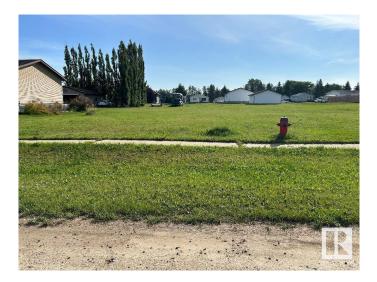

#### \$22,900

0 Bedroom, 0.00 Bathroom, Single Family on 0.00 Acres

Warburg, Warburg, AB

58 ft x 162.36 ft Vacant Residential Lot located in The Village of Warburg. Municipal Services at property line.

### Exterior

Exterior Features Flat Site, Level Land, Playg See Remarks