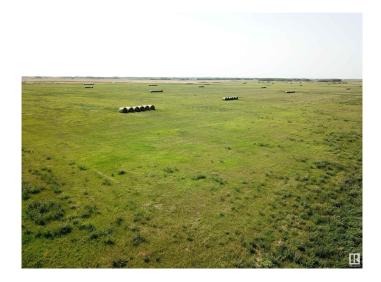

#### \$279,900

0 Bedroom, 0.00 Bathroom, Rural on 80.06 Acres

None, Rural Lamont County, AB

New hay crop seed in 2018 consists of alfalfa, timothy and brome and generates 32,000+a year in hay. Approx 60' x 90' dug out 21 feet deep. Fenced property with new fences on 2 sides.