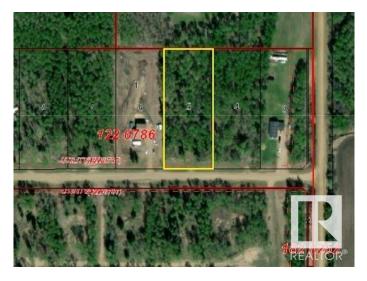

## \$49,900

0 Bedroom, 0.00 Bathroom, Rural on 1.54 Acres

None, Rural Athabasca County, AB

Get away to the country, and still be less than a 10 minute drive to Athabasca. Build your new home or recreational getaway in this fully treed, 1.54 acre, country residential lot in FOREST ESTATES. With no restrictive covenants for development on title, you are not limited to any architectural designs. FOREST ESTATES is located approximately 10 kms east of Athabasca on Hwy 55, then half a km south on Forest Road; so you will have very little gravel to travel. Power and natural gas are at lot line. Other lots are also available in the subdivision too. GST is applicable.

## **Community Information**

| Address | Lot 5 Forest Road (rr 214) |
|---------|----------------------------|
| Area    | Rural Athabasca County     |

| Subdivision | None                   |
|-------------|------------------------|
| City        | Rural Athabasca County |
| County      | ALBERTA                |
| Province    | AB                     |
| Postal Code | T9S 1C4                |