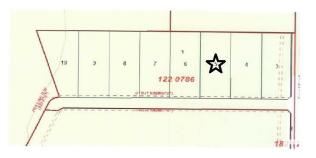

## \$49,900

0 Bedroom, 0.00 Bathroom, Rural on 1.54 Acres

None, Rural Athabasca County, AB

Get away to the country, and still be less than a 10 minute drive to Athabasca. Build your new home or recreational getaway in this fully treed, 1.54 acre, country residential lot in FOREST ESTATES. With no restrictive covenants for development on title, you are not limited to any architectural designs. FOREST ESTATES is located approximately 10 kms east of Athabasca on Hwy 55, then half a km south on Forest Road; so you will have very little gravel to travel. Power and natural gas are at lot line. Other lots are also available in the subdivision too. GST is applicable.

## **Community Information**

| Address | Lot 5 Forest Road (rr 214) |
|---------|----------------------------|
| Area    | Rural Athabasca County     |

| Subdivision | None                   |
|-------------|------------------------|
| City        | Rural Athabasca County |
| County      | ALBERTA                |
| Province    | AB                     |
| Postal Code | T9S 1C4                |