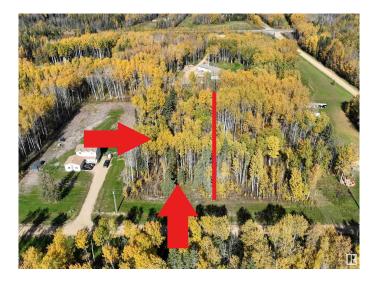

## \$49,900

0 Bedroom, 0.00 Bathroom, Rural on 1.54 Acres

None, Rural Athabasca County, AB

Get away to the country, and still be less than a 10 minute drive to Athabasca. Build your new home or recreational getaway in this fully treed, 1.54 acre, country residential lot in FOREST ESTATES. With no restrictive covenants for development on title, you are not limited to any architectural designs. FOREST ESTATES is located approximately 10 kms east of Athabasca on Hwy 55, then half a km south on Forest Road; so you will have very little gravel to travel. Power and natural gas are at lot line. Other lots are also available in the subdivision too. GST is applicable.

## Exterior

Exterior Features No Through Road, Not Fenced, Treed Lot