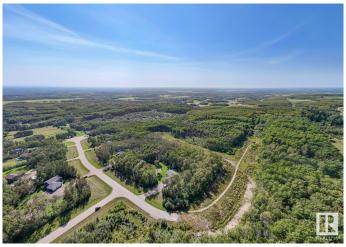

#### \$350,000

0 Bedroom, 0.00 Bathroom, Rural on 109.98 Acres

Cherry Ridge Estates, Rural Bonnyville M.D., AB

Prime piece of land where you can continue on with the Cherry Ridge subdivision OR potentially build your own dream home on a over 100 acre parcel of land! Located off the paved road in Cherry Hill Estates- close to Cold Lake, Cherry Grove and the Kinosoo Ski Resort, this land has endless opportunities!