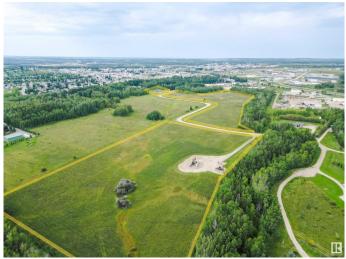

## \$399,000

0 Bedroom, 0.00 Bathroom, Single Family on 38.68 Acres

Drayton Valley, Drayton Valley, AB

Unique Opportunity! 38.68 acre property, located within Drayton Valley's town limits and zoned Residential Acreage District. This property offers significant development potential OR build your dream home on one of the largest lots in town limits! Currently used for farming, the land features a mix of open space and sections of mature trees. A gravel road is already in place, running through the property for easy access. Conveniently situated near town amenities, shops, and services, this rare find combines practicality and seclusion, with utilities close by. Don't miss out on this exceptional property!