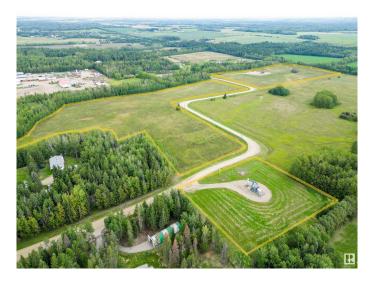

## \$399,000

0 Bedroom, 0.00 Bathroom, Single Family on 38.68 Acres

Drayton Valley, Drayton Valley, AB

Unique Opportunity! 38.68 acre property, located within Drayton Valley's town limits and zoned Residential Acreage District. This property offers significant development potential OR build your dream home on one of the largest lots in town limits! Currently used for farming, the land features a mix of open space and sections of mature trees. A gravel road is already in place, running through the property for easy access. Conveniently situated near town amenities, shops, and services, this rare find combines practicality and seclusion, with utilities close by. Don't miss out on this exceptional property!

## Exterior

Exterior Features Backs Onto Park/Trees, No Through Road, Private Setting, Shopping Nearby, See Remarks