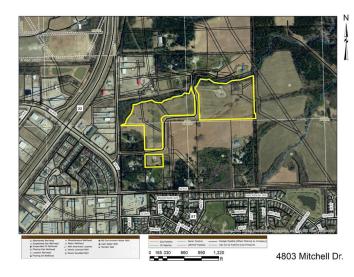

# \$399,000 - 4803 Mitchell Dr, Drayton Valley

MLS® #E4404610

### **Community Information**

| Address     | 4803 Mitchell Dr |
|-------------|------------------|
| Area        | Drayton Valley   |
| Subdivision | Drayton Valley   |

| City        | Drayton Valley |
|-------------|----------------|
| County      | ALBERTA        |
| Province    | AB             |
| Postal Code | T7A 1V1        |