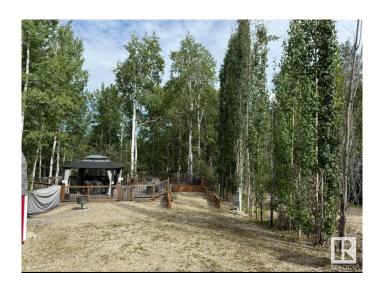

## \$140,000

0 Bedroom, 0.00 Bathroom, Rural on 0.09 Acres

The Summit (Parkland), Rural Parkland County, AB

Welcome to your ideal retreat, nestled in a well-maintained four-season park! This property overlooks the scenic Pineridge Golf Course, with stunning views and easy access. It offers a generous 3,940 sqft lot, providing ample space and privacy, thanks to the beautiful mature trees surrounding the area. Enjoy the great outdoors on the expansive (approx)850 sqft wood deck, perfect for entertaining or simply relaxing in nature. For your convenience, the lot is equipped with power, water, and septic services. The property includes a spacious storage shed and a charming bunkie, offering additional accommodations for guests or a cozy hideaway. Just a short walk away, you'll find a playground, sports facilities, and restaurant. The park itself is well-appointed with separate washrooms and laundry facilities, a gym, and a clubhouse, ensuring you have everything you need for a comfortable and enjoyable stay. This property offers the perfect blend of tranquility and convenience.