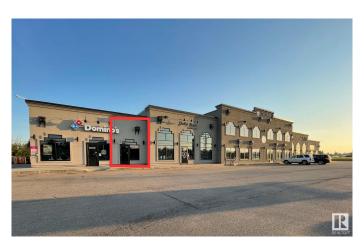

#### \$0

0 Bedroom, 0.00 Bathroom, Retail on 0.00 Acres

None, Stony Plain, AB

Prime Retail or Service space located in Railway Plaza in Stony Plain! Built in 2014, this versatile 1,014 +/- SF ground floor unit offers street level access with excellent visibility on 49 Ave just off of busy Golf Course Road. This space is not currently built out and is ready for you to design and customize to fit your needs. Key features: 250 amp power, steel construction, R40 insulation on the roof and man doors at front and rear of unit, 2 piece washroom, 14' clearance to beams and sprinkler system. Building occupants include dental office, specialty retail/gift shop and pizza franchise. Nearby amenities include Co-op grocery & gas, Freson Bros, Rexall, Burger King, busy car wash, tire shop, bakery, retail shopping, gas stations and bottle depot. Zoned C2 - Corridor Commercial District.

# **Community Information**

Address 119 3919 49 Avenue

Area Stony Plain

Subdivision None

City Stony Plain

County ALBERTA

Province AB

Postal Code T7Z 2J7