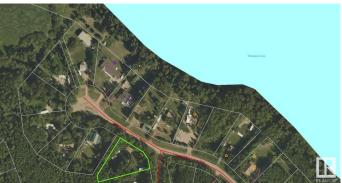

## **Community Information**

| Address     | 528 12002 Twp Rd 605a |
|-------------|-----------------------|
| Area        | Rural St. Paul County |
| Subdivision | Floatingstone         |
| City        | Rural St. Paul County |
| County      | ALBERTA               |
| Province    | AB                    |
| Postal Code | T0A 0N0               |
|             |                       |