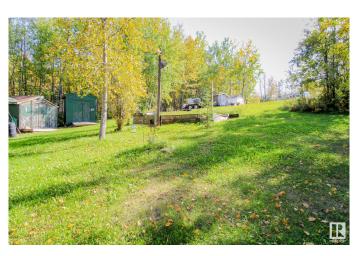

#### \$84,000

0 Bedroom, 0.00 Bathroom, Rural on 0.58 Acres

Floatingstone, Rural St. Paul County, AB

Discover the quintessential Canadian summer experience at Floatingstone Lake Community! This exceptional lakefront lot offers everything you need to savor those precious long weekends on the horizon. Picture yourself by the campfire, roasting marshmallows and sharing stories under the starry sky. With a designated area for RV parking, you can invite friends and family to join in on the fun, creating unforgettable memories together. But that's not all – this property comes complete with a convenient cook-shack/staging area, making outdoor cooking a breeze. Don't let the summer slip away without securing your spot at Lake Lot Life, where you can embrace the true essence of Canadian summer living. This is your opportunity to create cherished moments and relish the season to its fullest!

## Exterior

Exterior Features Backs Onto Park/Trees, Beach Access, Boating, Flat Site, Lake Access Property, Private Setting, Treed Lot