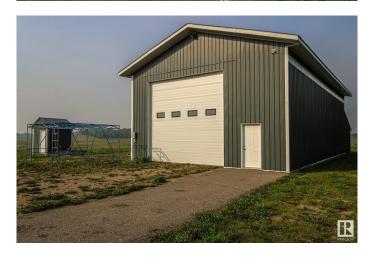

### \$249,000

0 Bedroom, 0.00 Bathroom, Rural on 9.12 Acres

None, Rural St. Paul County, AB

Located just 5 minutes south of St. Paul, this property offers a prime opportunity for business expansion or the perfect yard site for a new home. Key Features: 32x60 ft Insulated Shop: Equipped with a radiant heater (ready for propane connection) and upgraded power, this shop is ideal for various business needs. Prepared Yard: The yard is built up with gravel, ready for heavy equipment, and partially landscaped with fencing for added security. 9.12 Acres: Ample space for future expansion, whether for additional buildings, parking, or a new home build. This finished shop with highway frontage offers an ideal opportunity for businesses looking to expand or individuals ready to build their perfect home with a fully functional shop already in place. Don't miss out on this versatile property located in a prime location near St. Paul.