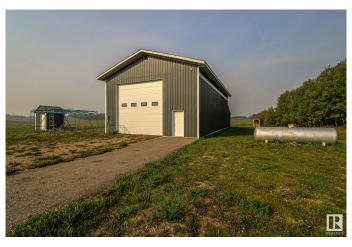

### \$249,000

0 Bedroom, 0.00 Bathroom, Rural on 9.12 Acres

None, Rural St. Paul County, AB

Located just 5 minutes south of St. Paul, this property offers a prime opportunity for business expansion or the perfect yard site for a new home. Key Features: 32x60 ft Insulated Shop: Equipped with a radiant heater (ready for propane connection) and upgraded power, this shop is ideal for various business needs. Prepared Yard: The yard is built up with gravel, ready for heavy equipment, and partially landscaped with fencing for added security. 9.12 Acres: Ample space for future expansion, whether for additional buildings, parking, or a new home build. This finished shop with highway frontage offers an ideal opportunity for businesses looking to expand or individuals ready to build their perfect home with a fully functional shop already in place. Don't miss out on this versatile property located in a prime location near St. Paul.