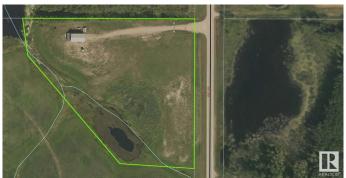

### \$249,000

0 Bedroom, 0.00 Bathroom, Rural on 9.12 Acres

None, Rural St. Paul County, AB

Located just 5 minutes south of St. Paul, this property offers a prime opportunity for business expansion or the perfect yard site for a new home. Key Features: 32x60 ft Insulated Shop: Equipped with a radiant heater (ready for propane connection) and upgraded power, this shop is ideal for various business needs. Prepared Yard: The yard is built up with gravel, ready for heavy equipment, and partially landscaped with fencing for added security. 9.12 Acres: Ample space for future expansion, whether for additional buildings, parking, or a new home build. This finished shop with highway frontage offers an ideal opportunity for businesses looking to expand or individuals ready to build their perfect home with a fully functional shop already in place. Don't miss out on this versatile property located in a prime location near St. Paul.

## **Community Information**

Address Hwy 881 Twp 574

Area Rural St. Paul County

Subdivision None

City Rural St. Paul County

County ALBERTA

Province AB

Postal Code T0A 3A0