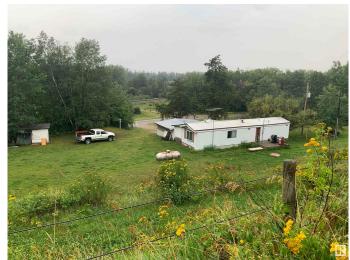

### \$434,800

2 Bedroom, 1.00 Bathroom, 910 sqft Rural on 7.88 Acres

Fallis, Rural Parkland County, AB

Current owner had start expensive renovations to the indoor riding arena with the vision of starting a licensed growing operation. The renovation is approximately 95% complete. This building could easily be repurposed into what ever you would want. Older single wide mobile is still in good shape.

#### **Essential Information**

MLS® # E4405557 Price \$434,800

Bedrooms 2 Bathrooms 1.00

Full Baths 1

Square Footage 910
Acres 7.88
Year Built 1978

Type Rural

Sub-Type Detached Single Family

Style Bungalow

Exterior Features Corner Lot, Cross Fenced, Fenced, Lake View, Sloping Lot

Foundation Block