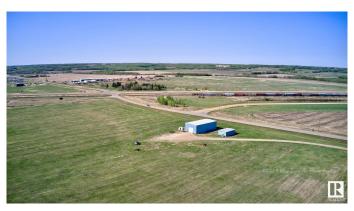

### \$625,000

0 Bedroom, 0.00 Bathroom, Industrial on 0.00 Acres

Lamont, Lamont, AB

• Fantastic opportunity to own an 11.1 acre parcel of industrial zoned land within the limits of the Town of Lamont • 80' x 40' pre-eng building with 501 sq.ft.± mezzanine • Internal bridge crane with a 2.5-tonne lift (not certified) • Additional building 38' x 24' portable office building, previously utilized as a woodworking shop • Conveniently located just off the highway and only 15 minutes from the Dow Chemical, this property offers both accessibility and functionality • Mezzanine is an additional 572 sf.