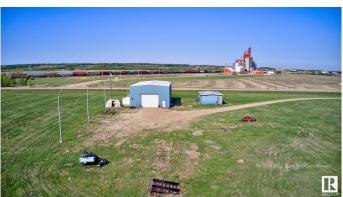

### \$625,000

0 Bedroom, 0.00 Bathroom, Industrial on 0.00 Acres

Lamont, Lamont, AB

• Fantastic opportunity to own an 11.1 acre parcel of industrial zoned land within the limits of the Town of Lamont • 80' x 40' pre-eng building with 501 sq.ft.± mezzanine • Internal bridge crane with a 2.5-tonne lift (not certified) • Additional building 38' x 24' portable office building, previously utilized as a woodworking shop • Conveniently located just off the highway and only 15 minutes from the Dow Chemical, this property offers both accessibility and functionality • Mezzanine is an additional 572 sf.