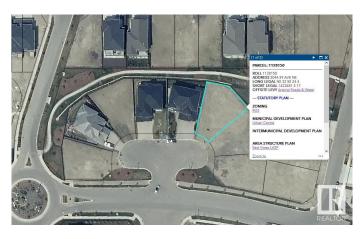

#### \$339,900

0 Bedroom, 0.00 Bathroom, Rural on 0.16 Acres

Royal Oaks\_LEDU, Rural Leduc County, AB

Beautiful pie lot in Royal Oaks with green space & walking trails behind. Inside a cul-de-sac, surrounded by beautiful million dollar homes, ready for you to build your dream home! Municipal water & sewer services in this area, low maintenance living just outside the city. Estimated a 44' building pocket. Excellent location, close to Edmonton International Airport, shopping, golf & Highway 2.

### **Community Information**

| Address     | 3044 59 Avenue     |
|-------------|--------------------|
| Area        | Rural Leduc County |
| Subdivision | Royal Oaks_LEDU    |
| City        | Rural Leduc County |
| County      | ALBERTA            |
| Province    | AB                 |
| Postal Code | T4X 0X9            |

#### **Additional Information**

Date ListedSeptember 16th, 2024Days on Market216ZoningZone 80

DATA IS DEEMED RELIABLE BUT IS NOT GUARANTEED ACCURATE BY THE REALTORS® ASSOCIATION OF EDMONTON. COPYRIGHT 2025 BY THE REALTORS® ASSOCIATION OF EDMONTON. ALL RIGHTS RESERVED.Trademarks are owned or controlled by the Canadian Real Estate Association (CREA) and identify real estate professionals who are members of CREA (REALTOR®, REALTORS®) and/or the quality of services they provide (MLS®, Multiple Listing Service®)