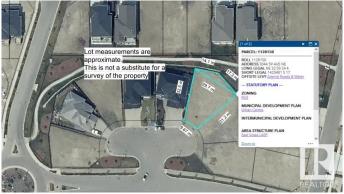

#### \$339,900

0 Bedroom, 0.00 Bathroom, Rural on 0.16 Acres

Royal Oaks\_LEDU, Rural Leduc County, AB

Beautiful pie lot in Royal Oaks with green space & walking trails behind. Inside a cul-de-sac, surrounded by beautiful million dollar homes, ready for you to build your dream home! Municipal water & sewer services in this area, low maintenance living just outside the city. Estimated a 44' building pocket. Excellent location, close to Edmonton International Airport, shopping, golf & Highway 2.

### **Community Information**

| Address     | 3044 59 Avenue     |
|-------------|--------------------|
| Area        | Rural Leduc County |
| Subdivision | Royal Oaks_LEDU    |
| City        | Rural Leduc County |
| County      | ALBERTA            |
| Province    | AB                 |
| Postal Code | T4X 0X9            |

#### **Additional Information**

Date ListedSeptember 16th, 2024Days on Market216ZoningZone 80

DATA IS DEEMED RELIABLE BUT IS NOT GUARANTEED ACCURATE BY THE REALTORS® ASSOCIATION OF EDMONTON. COPYRIGHT 2025 BY THE REALTORS® ASSOCIATION OF EDMONTON. ALL RIGHTS RESERVED.Trademarks are owned or controlled by the Canadian Real Estate Association (CREA) and identify real estate professionals who are members of CREA (REALTOR®, REALTORS®) and/or the quality of services they provide (MLS®, Multiple Listing Service®)