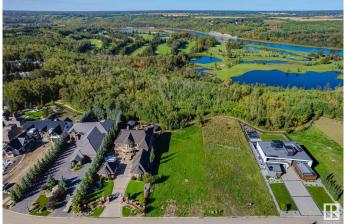

### \$1,798,000

0 Bedroom, 0.00 Bathroom, Single Family on 0.00 Acres

Windermere, Edmonton, AB

SITUATED ON ONE OF EDMONTON'S MOST PRESTIGOUS STREETS THIS LARGE LOT BOASTS 0.636 ACRES 101.71' FRONTAGE AND 267.86' CLEARED LOT IS **READY FOR YOUR DREAM HOME! Backing** on to Green Space, The North Saskatchewan River Valley and River Ridge Golf & Country Club makes this location extremely desirable, Close to Currents of Windermere shopping center, schools, walking trails, fantastic dining and all amenities ever desired and close to the Anthony Henday, QEII, the Edmonton International Airport and much more! With few ravine-side lots left available on Windermere Drive this is an opportunity you do not want to miss out on!