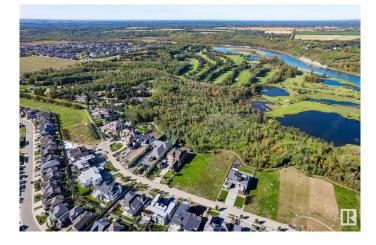

### \$1,798,000

0 Bedroom, 0.00 Bathroom, Single Family on 0.00 Acres

Windermere, Edmonton, AB

SITUATED ON ONE OF EDMONTON'S MOST PRESTIGOUS STREETS THIS LARGE LOT BOASTS 0.636 ACRES 101.71' FRONTAGE AND 267.86' CLEARED LOT IS **READY FOR YOUR DREAM HOME! Backing** on to Green Space, The North Saskatchewan River Valley and River Ridge Golf & Country Club makes this location extremely desirable, Close to Currents of Windermere shopping center, schools, walking trails, fantastic dining and all amenities ever desired and close to the Anthony Henday, QEII, the Edmonton International Airport and much more! With few ravine-side lots left available on Windermere Drive this is an opportunity you do not want to miss out on!