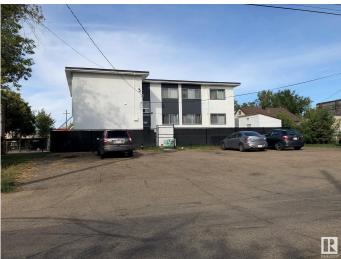

## \$1,180,000

0 Bedroom, 0.00 Bathroom, Multi-Family Commercial on 0.00 Acres

Beverly Heights, Edmonton, AB

Prime location close to all amenities; transportation routes and public transit. Nine (9) Units; all with vinyl plank flooring; newer countertops within the last 5 years. Kitchen cabinets could be updated for minimal cost, to enhance the former renovations completed in each Unit adding additional value to the Building. (3) Bedroom Units. Five (5) One Bedrooms; One (1) Batchelor Suite; Prime location close to all amenities; transportation routes & public transit. All Units have vinyl plank flooring; newer countertops within the last 5 years. All rents include Utilities; but there are separate electrical meters for each Unit.

#### Exterior

| Exterior     | Wood Frame |
|--------------|------------|
| Construction | Wood Frame |