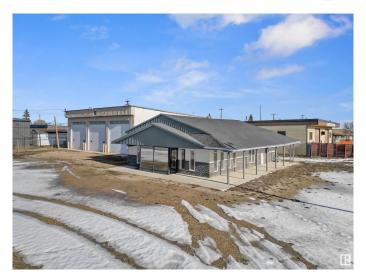

#### \$519,900

0 Bedroom, 0.00 Bathroom, Industrial on 0.00 Acres

Drayton Valley, Drayton Valley, AB

Great Commercial Property if you are looking to start or expand your business! This property features two separate buildings, offering over 5,000 sqft of combined shop and office space. The office building spans 1,570 sqft and includes central air conditioning, two office spaces, two bathrooms, a reception area, a lunchroom, a boardroom with a wet bar, and an upstairs storage area. The spacious 3,600 sqft shop is equipped with three 16' x 16' bay doors and is constructed with a durable steel frame and cinder block. The expansive yard provides ample space for a variety of uses, is fully graveled, and is securely fenced with chain link and has 2 gated entrances. Located with easy access to Highway 22, this property is zoned C-GEN (Commercial, General District).

Built in 1987

## Exterior

| Exterior     | Block, Steel Frame |
|--------------|--------------------|
| Construction | Block, Steel Frame |