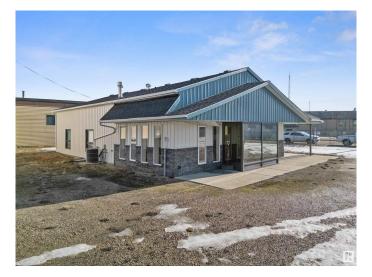

#### \$519,900

0 Bedroom, 0.00 Bathroom, Industrial on 0.00 Acres

Drayton Valley, Drayton Valley, AB

Great Commercial Property if you are looking to start or expand your business! This property features two separate buildings, offering over 5,000 sqft of combined shop and office space. The office building spans 1,570 sqft and includes central air conditioning, two office spaces, two bathrooms, a reception area, a lunchroom, a boardroom with a wet bar, and an upstairs storage area. The spacious 3,600 sqft shop is equipped with three 16' x 16' bay doors and is constructed with a durable steel frame and cinder block. The expansive yard provides ample space for a variety of uses, is fully graveled, and is securely fenced with chain link and has 2 gated entrances. Located with easy access to Highway 22, this property is zoned C-GEN (Commercial, General District).

Built in 1987

## Exterior

| Exterior     | Block, Steel Frame |
|--------------|--------------------|
| Construction | Block, Steel Frame |