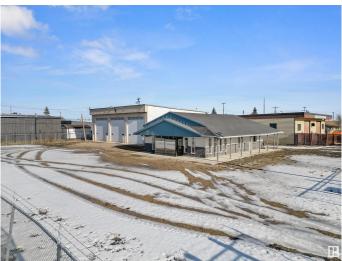

#### \$519,900

0 Bedroom, 0.00 Bathroom, Industrial on 0.00 Acres

Drayton Valley, Drayton Valley, AB

Great Commercial Property if you are looking to start or expand your business! This property features two separate buildings, offering over 5,000 sqft of combined shop and office space. The office building spans 1,570 sqft and includes central air conditioning, two office spaces, two bathrooms, a reception area, a lunchroom, a boardroom with a wet bar, and an upstairs storage area. The spacious 3,600 sqft shop is equipped with three 16' x 16' bay doors and is constructed with a durable steel frame and cinder block. The expansive yard provides ample space for a variety of uses, is fully graveled, and is securely fenced with chain link and has 2 gated entrances. Located with easy access to Highway 22, this property is zoned C-GEN (Commercial, General District).

Built in 1987

## Exterior

| Exterior     | Block, Steel Frame |
|--------------|--------------------|
| Construction | Block, Steel Frame |