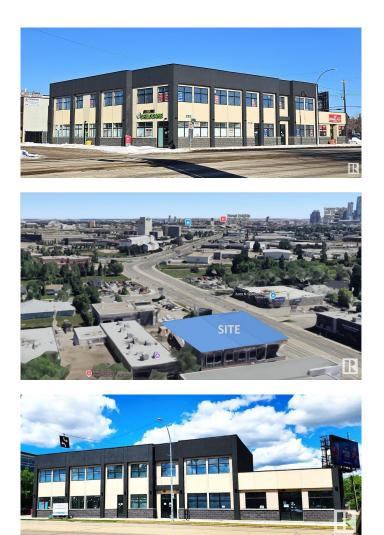

# \$3,990,100 - 12220 118 Avenue, Edmonton

MLS® #E4408618

## \$3,990,100

0 Bedroom, 0.00 Bathroom, Retail on 0.00 Acres

Prince Charles, Edmonton, AB

Here's your chance to own a high-exposure retail/office building in a prime location with exceptional income potential! Fronting onto bustling 118 Avenue, this 12,000 sq. ft. commercial gem is surrounded by top-tier businesses like McDonald's, St. John Ambulance, and thriving retail shops. Designed for maximum versatility, the main floor features high-demand retail units with secure 10-year leases, ensuring stable cash flow. The second floor boasts 5,500+ sq. ft. of flexible space, ideal for offices, a fitness center, restaurant, dental or law office, and more! Adding to the revenue stream is a leased outdoor digital billboard, bringing in additional passive income. Ample parking at the rear and on the street ensures easy access for customers and clients. Plus, you're just minutes from downtown and the transformative Blatchford development, making this a strategic long-term investment. High visibility. Prime location. Solid returns. Don't miss this rare opportunity -- act now before it's gone!