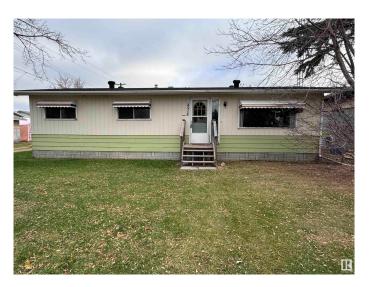

# \$149,500 - 4928 52 Avenue, Lavoy

MLS® #E4408940

# \$149.500

3 Bedroom, 1.00 Bathroom, 1,056 sqft Single Family on 0.00 Acres

Lavoy, Lavoy, AB

Beautifully Maintained Home in a Charming Small-Town Setting! Located in the welcoming community of Lavoy, this 1,056 sq ft home features 3 bedrooms, main floor laundry, and an inviting kitchen, dining, and living area. Recent upgrades/updates include new kitchen, back door, bedroom window, roof vents and new elements in the hot water heater as well as a fence enclosing the back yard for pets and privacy. The 24ft x 28ft double detached garage provides ample parking and extra storage space. Just a short drive to Vegreville via the Yellowhead Highway, this home offers the tranquility of small-town living while still being conveniently close to all amenities.

## **Essential Information**

MLS® # E4408940 Price \$149,500

Bedrooms 3
Bathrooms 1.00
Full Baths 1

Square Footage 1,056 Acres 0.00

Year Built 1980

Type Single Family

Sub-Type Detached Single Family

Style Bungalow