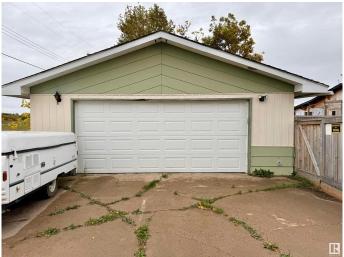

# \$149.500

3 Bedroom, 1.00 Bathroom, 1,056 sqft Single Family on 0.00 Acres

Lavoy, Lavoy, AB

Beautifully Maintained Home in a Charming Small-Town Setting! Located in the welcoming community of Lavoy, this 1,056 sq ft home features 3 bedrooms, main floor laundry, and an inviting kitchen, dining, and living area. Recent upgrades/updates include new kitchen, back door, bedroom window, roof vents and new elements in the hot water heater as well as a fence enclosing the back yard for pets and privacy. The 24ft x 28ft double detached garage provides ample parking and extra storage space. Just a short drive to Vegreville via the Yellowhead Highway, this home offers the tranquility of small-town living while still being conveniently close to all amenities.

# **Amenities**

Amenities Deck

Parking Double Garage Detached, Front Drive Access, Front/Rear Drive Access,

Insulated, RV Parking