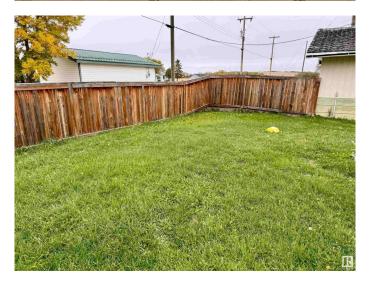

# \$149.500

3 Bedroom, 1.00 Bathroom, 1,056 sqft Single Family on 0.00 Acres

Lavoy, Lavoy, AB

Beautifully Maintained Home in a Charming Small-Town Setting! Located in the welcoming community of Lavoy, this 1,056 sq ft home features 3 bedrooms, main floor laundry, and an inviting kitchen, dining, and living area. Recent upgrades/updates include new kitchen, back door, bedroom window, roof vents and new elements in the hot water heater as well as a fence enclosing the back yard for pets and privacy. The 24ft x 28ft double detached garage provides ample parking and extra storage space. Just a short drive to Vegreville via the Yellowhead Highway, this home offers the tranquility of small-town living while still being conveniently close to all amenities.

#### **Exterior**

Exterior Modular, Composition

Exterior Features Back Lane, Fenced, Low Maintenance Landscape

Roof Asphalt Shingles

Construction Modular, Composition

Foundation Piling