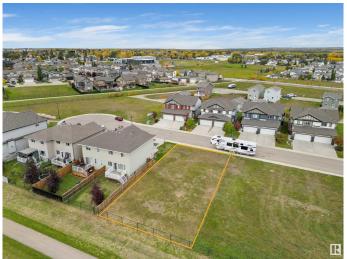

## \$157,800

0 Bedroom, 0.00 Bathroom, Single Family on 0.00 Acres

Drayton Valley, Drayton Valley, AB

Explore Prime Duplex Lots in Meraw Estates today! These adjacent properties back onto green space and scenic walking trails, offering ample space for contemporary duplex construction. This North facing lot features secure chain-link fencing along the back and is located on a quiet street with three newer constructed duplexes and no through traffic! These lots present an exceptional investment opportunity with abundant potential! The Seller is willing to facilitate a smooth development process by working with reputable builders to bring your vision to life. Whether you're an experienced builder or seeking a reliable partner, the Seller is open to collaborations that ensure high-quality construction and innovative design, following the architectural design outlines of Meraw Estates. With a focus on creating sustainable and aesthetically pleasing structures, this is a fantastic opportunity to forge a partnership that benefits everyone involved. \*All outlines on drone photos are approximate\*