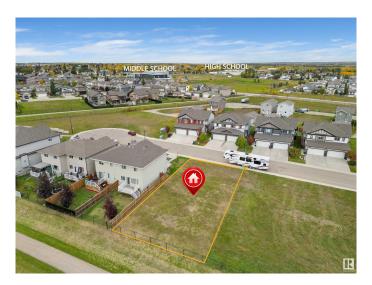

## \$157,800

0 Bedroom, 0.00 Bathroom, Single Family on 0.00 Acres

Drayton Valley, Drayton Valley, AB

Explore Prime Duplex Lots in Meraw Estates today! These adjacent properties back onto green space and scenic walking trails, offering ample space for contemporary duplex construction. This North facing lot features secure chain-link fencing along the back and is located on a quiet street with three newer constructed duplexes and no through traffic! These lots present an exceptional investment opportunity with abundant potential! The Seller is willing to facilitate a smooth development process by working with reputable builders to bring your vision to life. Whether you're an experienced builder or seeking a reliable partner, the Seller is open to collaborations that ensure high-quality construction and innovative design, following the architectural design outlines of Meraw Estates. With a focus on creating sustainable and aesthetically pleasing structures, this is a fantastic opportunity to forge a partnership that benefits everyone involved. \*All outlines on drone photos are approximate\*