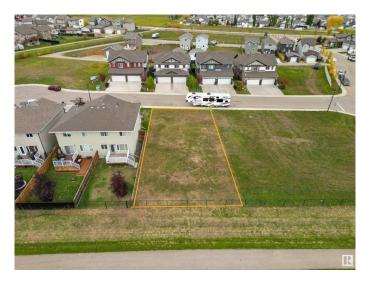

## \$157,800

0 Bedroom, 0.00 Bathroom, Single Family on 0.00 Acres

Drayton Valley, Drayton Valley, AB

Explore Prime Duplex Lots in Meraw Estates today! These adjacent properties back onto green space and scenic walking trails, offering ample space for contemporary duplex construction. This North facing lot features secure chain-link fencing along the back and is located on a quiet street with three newer constructed duplexes and no through traffic! These lots present an exceptional investment opportunity with abundant potential! The Seller is willing to facilitate a smooth development process by working with reputable builders to bring your vision to life. Whether you're an experienced builder or seeking a reliable partner, the Seller is open to collaborations that ensure high-quality construction and innovative design, following the architectural design outlines of Meraw Estates. With a focus on creating sustainable and aesthetically pleasing structures, this is a fantastic opportunity to forge a partnership that benefits everyone involved. \*All outlines on drone photos are approximate\*