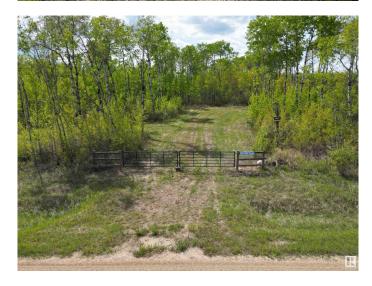

#### \$236,000

0 Bedroom, 0.00 Bathroom, Rural on 68.20 Acres

None, Rural Bonnyville M.D., AB

Fantastic 68 acres of land is available just north of Ardmore. This lovely treed acreage is ready for a home, with a driveway that leads to a clearing that would make an idyllic building location. The remainder of the acreage is full treed for optimal privacy. Opportunity awaits on this prime piece of land ideally situated half way between Cold Lake and Bonnyville.

# Exterior

Exterior Features Flat Site, Treed Lot, See Remarks