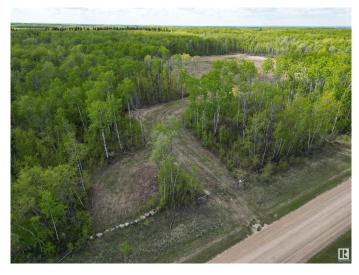

#### \$236,000

0 Bedroom, 0.00 Bathroom, Rural on 68.20 Acres

None, Rural Bonnyville M.D., AB

Fantastic 68 acres of land is available just north of Ardmore. This lovely treed acreage is ready for a home, with a driveway that leads to a clearing that would make an idyllic building location. The remainder of the acreage is full treed for optimal privacy. Opportunity awaits on this prime piece of land ideally situated half way between Cold Lake and Bonnyville.

# Exterior

Exterior Features Flat Site, Treed Lot, See Remarks