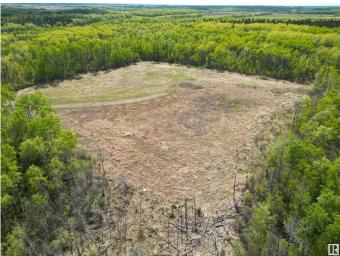

#### \$236,000

0 Bedroom, 0.00 Bathroom, Rural on 68.20 Acres

None, Rural Bonnyville M.D., AB

Fantastic 68 acres of land is available just north of Ardmore. This lovely treed acreage is ready for a home, with a driveway that leads to a clearing that would make an idyllic building location. The remainder of the acreage is full treed for optimal privacy. Opportunity awaits on this prime piece of land ideally situated half way between Cold Lake and Bonnyville.

# Exterior

Exterior Features Flat Site, Treed Lot, See Remarks