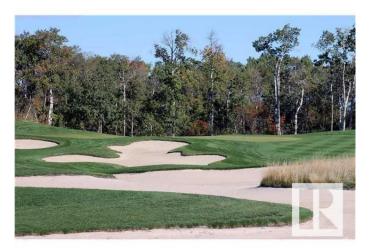

#### \$120,000

0 Bedroom, 0.00 Bathroom, Single Family on 0.00 Acres

Mundare, Mundare, AB

Large walkout lot backing onto the 12th fairway of Whitetail Crossing Golf Course! This 60x164 foot lot enjoys a gorgeous view of the course, trees, bridge and wildlife. Fully serviced with City of Edmonton water and town sewer, so no worries about water and sewer. Build your dream home on this wonderful lot located in a cul-de-sac with custom homes already built. Enjoy the freedom of picking your own house design while following the Architectural guidelines set out by the Town. Mundare is a short 40 minute drive east of the City with a K-8 school, daycare, bakery, grocery store, banks, liquor stores; just to name a few of the amenities.

## **Exterior**

Exterior Features Golf Nearby, Schools, See Remarks