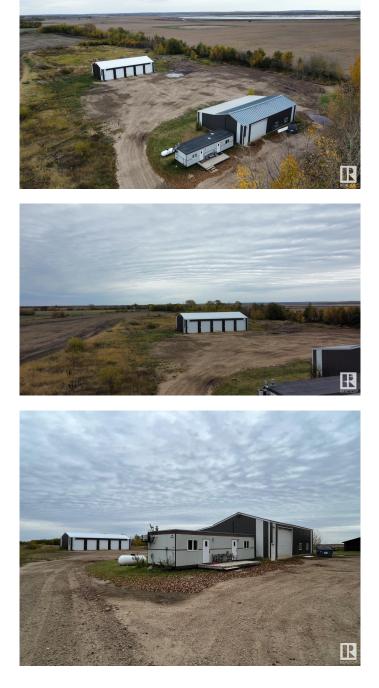

#### \$0

0 Bedroom, 0.00 Bathroom, Industrial on 0.00 Acres

None, Rural Bonnyville M.D., AB

6470 sq.ft Shop complex with 7 bays and office on 5 acres conveniently located just East of Bonnyville on Range Road 452. Main building was built in 2010, 42 x 84 with 16 ceilings and FIVE 14' overhead doors, fully finished insulated and heated with in slab heating has a built-in compressor. Second shop was built in 1995, was used as a mechanic bay by the previous tenant, also has a compressor included. The space is 47' x 66' with two 14' overhead doors in opposing directions so you can park two trucks or get a tailer inside to work on it. Also includes a 650sq.ft cold storage space with 10' overhead door, free of charge. Detached office building has two office spaces and a 1/2 bath. Great private location, tucked away out of sight just 1 mile south of Graham construction. Immediate possession available, Take action now before there is snow on the ground!