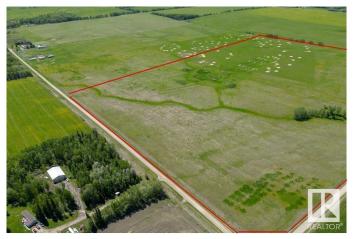

## \$425,000

0 Bedroom, 0.00 Bathroom, Rural on 159.09 Acres

None, Rural Yellowhead, AB

Beautiful pasture quarter (159.01) with road access from 2 sides. Property is fully fenced with a drilled well, power and cattle waterer. This unique property is just 2 minutes from pavement, and 4km south of Chip Lake near Wildwood. The home quarter is also available for sale (MLS# E4391809)