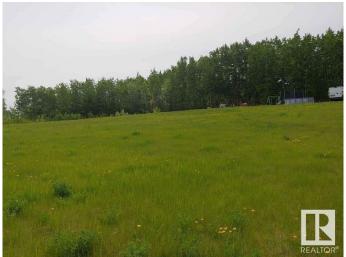

### \$245,000

0 Bedroom, 0.00 Bathroom, Rural on 4.99 Acres

None, Rural Lamont County, AB

4.99 acres for sale. 1.5 acres tree and 3.5 acres open land. 35 minutes east of Sherwood Park in Lamont County. Gas and power at property line! Out of subdivision, no restrictions! Location coordinates 53°32'59.8"N 112°40'52.2"W Visit the Listing Brokerage (and/or listing REALTOR®) website to obtain additional information.