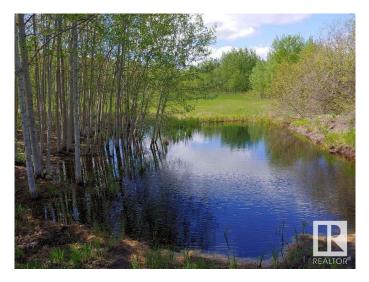

### \$245,000

0 Bedroom, 0.00 Bathroom, Rural on 4.99 Acres

None, Rural Lamont County, AB

4.99 acres for sale. 1.5 acres tree and 3.5 acres open land. 35 minutes east of Sherwood Park in Lamont County. Gas and power at property line! Out of subdivision, no restrictions! Location coordinates 53°32'59.8"N 112°40'52.2"W Visit the Listing Brokerage (and/or listing REALTOR®) website to obtain additional information.