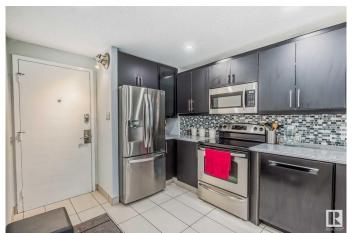

### \$169,500

1 Bedroom, 1.00 Bathroom, 579 sqft Condo / Townhouse on 0.00 Acres

Downtown (Edmonton), Edmonton, AB

Visit REALTOR® website for additional information: Great condo located in Edmonton's downtown core. This complex offers great views from the 11th floor and is walking distance to the beautiful river valley and various amenities downtown has to offer. Some of the fantastic advantages of residing in Renaissance Place are the convenience of an on site gym, an indoor swimming pool, roof-top patio and heated underground parking. This 1 bedroom, 1 bath condo has also had recent renovations to the kitchen and 5pc bathroom which bring it up to date and on trend!