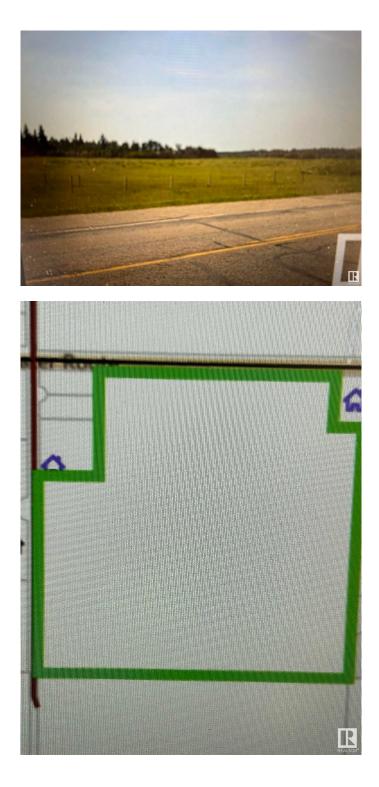

## \$750,000

0 Bedroom, 0.00 Bathroom, Rural on 147.52 Acres

Riverhurst, Rural Bonnyville M.D., AB

Exceptional opportunity with this 147.5-acre parcel located right on Highway 55 West, boasting outstanding highway exposure and proximity to oil companies. Situated only minutes away from Cold Lake and 4 Wing Back Gate, this prime location experiences high traffic flow. The property features approximately 1500 ft. of Highway 55 frontage, making it an ideal spot for a future venture, whether country residential or industrial (subject to MD of Bonnyville approval). Preliminary soil and groundwater conditions assessments have already been conducted on the property, providing valuable insights for potential development. Additionally, power is conveniently available at the property line, and gas within a close proximity. Seize this prime location to shape your future venture in a strategically positioned and promising area with excellent visibility and access. GST may be applicable.