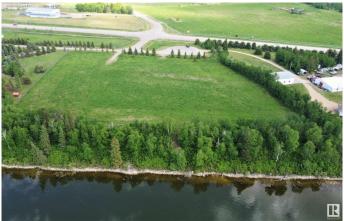

## \$249,900

0 Bedroom, 0.00 Bathroom, Rural on 1.52 Acres

None, Rural Bonnyville M.D., AB

Lakefront Luxury! 1.5 acre parcel located in a private cul-de-sac ½ a mile west of Bonnyville. Panoramic view of Moose Lake with west exposure for breathtaking sunsets. Small subdivision offers limited neighbours and no restrictions allow owners to develop at their leisure. Just a short distance from Golf Course, Vezeau public lake access, walking/ biking trail and Shaw House. Enjoy all the perks of living on Moose Lake such as swimming, fishing, boating or just unwinding. Perfect place for your recreational get away or to call home! Make the first step to better living!

### Exterior

Exterior Features Backs Onto Lake, Boating, Cul-De-Sac, Golf Nearby, Lake Access Property, Lake View, Sloping Lot, Waterfront Property