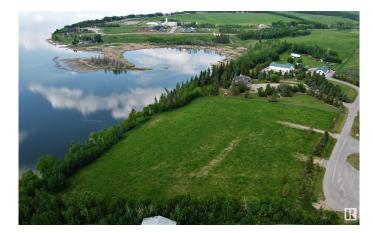

## \$249,900

0 Bedroom, 0.00 Bathroom, Rural on 1.52 Acres

None, Rural Bonnyville M.D., AB

Lakefront Luxury! 1.5 acre parcel located in a private cul-de-sac ½ a mile west of Bonnyville. Panoramic view of Moose Lake with west exposure for breathtaking sunsets. Small subdivision offers limited neighbours and no restrictions allow owners to develop at their leisure. Just a short distance from Golf Course, Vezeau public lake access, walking/ biking trail and Shaw House. Enjoy all the perks of living on Moose Lake such as swimming, fishing, boating or just unwinding. Perfect place for your recreational get away or to call home! Make the first step to better living!

### Exterior

Exterior Features Backs Onto Lake, Boating, Cul-De-Sac, Golf Nearby, Lake Access Property, Lake View, Sloping Lot, Waterfront Property