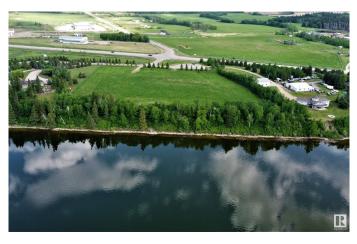

## \$249,900

0 Bedroom, 0.00 Bathroom, Rural on 1.52 Acres

None, Rural Bonnyville M.D., AB

Lakefront Luxury! 1.5 acre parcel located in a private cul-de-sac ½ a mile west of Bonnyville. Panoramic view of Moose Lake with west exposure for breathtaking sunsets. Small subdivision offers limited neighbours and no restrictions allow owners to develop at their leisure. Just a short distance from Golf Course, Vezeau public lake access, walking/ biking trail and Shaw House. Enjoy all the perks of living on Moose Lake such as swimming, fishing, boating or just unwinding. Perfect place for your recreational get away or to call home! Make the first step to better living!

### Exterior

Exterior Features Backs Onto Lake, Boating, Cul-De-Sac, Golf Nearby, Lake Access Property, Lake View, Sloping Lot, Waterfront Property