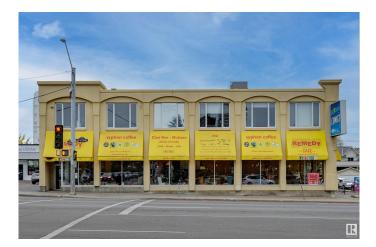

# \$6,020,000 - 8631 109 Street, Edmonton

MLS® #E4411103

### \$6,020,000

0 Bedroom, 0.00 Bathroom, Business on 0.00 Acres

Garneau, Edmonton, AB

What an opportunity! The owner/operator is retiring and ready to pass the torch to a new owner. In business since 2001, currently with 100 employees, Remedy Cafe is an Edmonton icon loved and visited by many. Serving Chai, coffee, deserts, some locations are licensed for beer/wine, and serving delicious cuisine with many dishes becoming cult favorties. The REMEDY Cafe Corporate sale includes all 11 locations and equipment; please note Business only. The opportunity is immense; operate as is, go province/nation wide, or franchise. Businesses and opportunies like this are not often offered. Serious inquiries, thank you.

## **Community Information**

| Address     | 8631 109 Street |
|-------------|-----------------|
| Area        | Edmonton        |
| Subdivision | Garneau         |

| City        | Edmonton |
|-------------|----------|
| County      | ALBERTA  |
| Province    | AB       |
| Postal Code | T6E 5P2  |